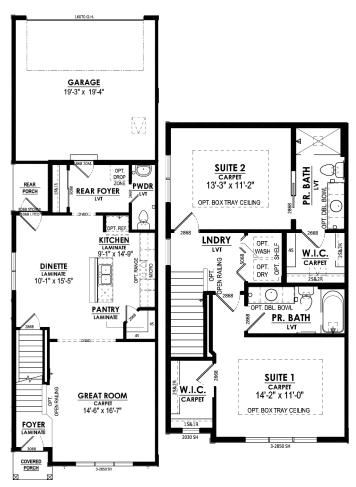

### THE WESLEY

1,622 SQ. FT. 2 BED | 2.5 BATH

Renderings may be shown with optional features such as stone and other details. Products shown as life-like as possible. We cannot guarantee the color seen portrays the true color of the product. Copyright 2024 Harbor Homes Inc. Updated 01/03/25