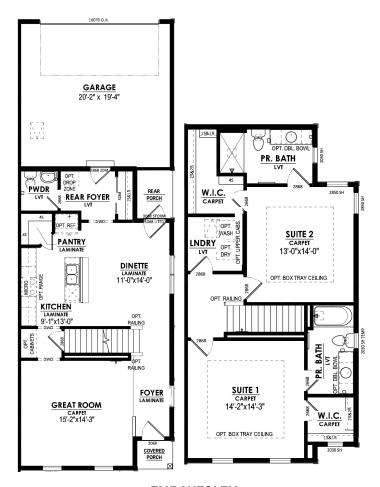

## 3 BEDROOM PLANS

#### THE SPENCER

1,562 SQ. FT. 3 BED | 2.5 BATH

Renderings may be shown with optional features such as stone and other details. Products shown as life-like as possible. We cannot quarantee the color seen portrays the true color of the product. Copyright 2025 Harbor Homes Inc. Updated 07/16/25