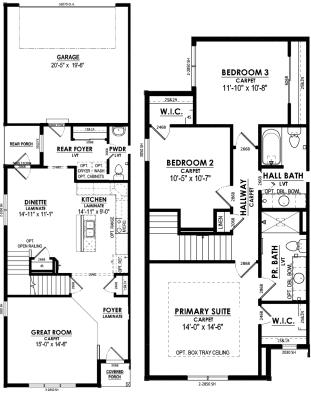

# **CLASSIC TOWNS**













# **CLASSIC TOWNS**



## 3 BEDROOM PLANS





#### THE MITCHELL

1,670 SQ. FT. 3 BED | 2.5 BATH



### THE OLIVER

1,602 SQ. FT. 3 BED | 2.5 BATH

#### THE SPENCER

1,562 SQ. FT. 3 BED | 2.5 BATH

Renderings may be shown with optional features such as stone and other details. Products shown as life-like as possible. We cannot quarantee the color seen portrays the true color of the product. Copyright 2025 Harbor Homes Inc. Updated 07/16/25









# **CLASSIC TOWNS**



## 2 BEDROOM PLANS



### THE QUENTIN

1,479 SQ. FT. 2 BED | 2.5 BATH



### THE WESLEY

1,622 SQ. FT. 2 BED | 2.5 BATH

Renderings may be shown with optional features such as stone and other details. Products shown as life-like as possible. We cannot guarantee the color seen portrays the true color of the product. Copyright 2024 Harbor Homes Inc. Updated 01/03/25