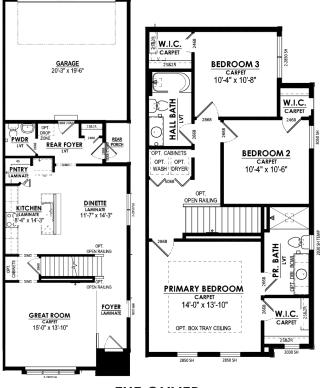

# **CLASSIC TOWNS**













# **CLASSIC TOWNS**



## 3 BEDROOM PLANS





#### THE MITCHELL

1,670 SQ. FT. 3 BED | 2.5 BATH



### THE OLIVER

1,602 SQ. FT. 3 BED | 2.5 BATH

#### THE SPENCER

1,562 SQ. FT. 3 BED | 2.5 BATH

Renderings may be shown with optional features such as stone and other details. Products shown as life-like as possible. We cannot quarantee the color seen portrays the true color of the product. Copyright 2025 Harbor Homes Inc. Updated 07/16/25









# **CLASSIC TOWNS**



## 2 BEDROOM PLANS



### THE QUENTIN

1,479 SQ. FT. 2 BED | 2.5 BATH



### THE WESLEY

1,622 SQ. FT. 2 BED | 2.5 BATH

Renderings may be shown with optional features such as stone and other details. Products shown as life-like as possible. We cannot guarantee the color seen portrays the true color of the product. Copyright 2024 Harbor Homes Inc. Updated 01/03/25