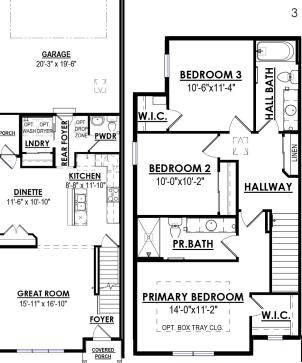

#### THE SPENCER

1,562 SQ. FT. 3 BED | 2.5 BATH

Renderings may be shown with optional features such as stone and other details. Products shown as life-like as possible. We cannot quarantee the color seen portrays the true color of the product. Copyright 2025 Harbor Homes Inc. Updated 07/16/25