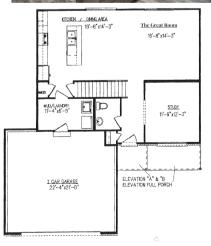

## THE BAYVIEW FEATURES:

- Open Concept Design Blending Traditional With Modern
- Can Be a 3BR or 4BR Design with 1st Floor Or 2nd Floor Laundry
- Beautiful & Durable LVT Flooring In All Shared Living Spaces
- Spacious, Upscale Kitchen Offers Granite Countertops, 6ft+ Dining/Food Prep/Serving Island With Underneath Storage, Soft Close Shaker Cabinetry & Stainless Steel Appliances
- Expansive Great Room Flows Into The Kitchen Effortlessly
- Optional 14ft x 10ft Light Filled Sunroom Adds 140SF to Your Home
- First Floor Office/Bonus Room
- Primary Suite Has a Walk-In Closet & Adjoining Spa-Like Bath with a Walk-In Shower, Quartz Topped Double Vanity
- Optional Lower Level With Egress & Full Bath Rough-In