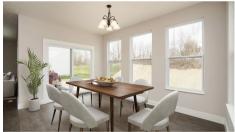

## THE BAYVIEW FEATURES:

- Open Concept Design Blending Traditional With Modern
- Can Be a 3BR or 4BR Design with 1st Floor Or 2nd Floor Laundry
- Beautiful & Durable LVT Flooring In All Shared Living Spaces
- Spacious, Upscale Kitchen Offers Granite Countertops, 6ft+ Dining/Food Prep/Serving Island With Underneath Storage, Soft Close Shaker Cabinetry & Stainless Steel Appliances
- Expansive Great Room Flows Into The Kitchen Effortlessly
- Optional 14ft x 10ft Light Filled Sunroom Adds 140SF to Your Home
- First Floor Office/Bonus Room
- Primary Suite Has a Walk-In Closet & Adjoining Spa-Like Bath with a Walk-In Shower, Quartz Topped Double Vanity
- Optional Lower Level With Egress & Full Bath Rough-In