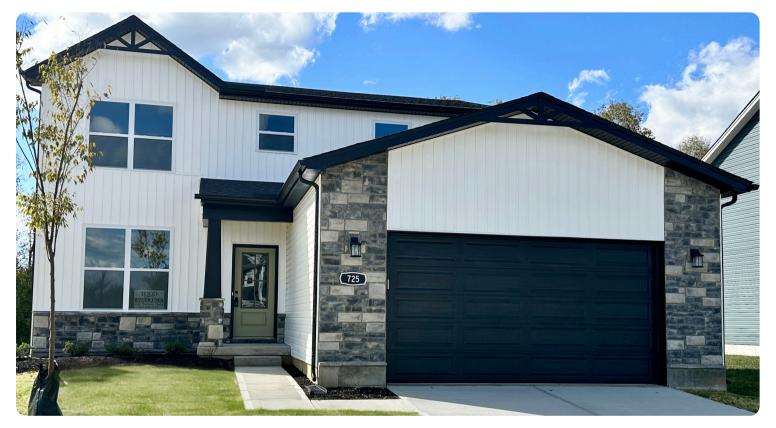

The Bayriew

## THE BAYVIEW FEATURES:

- Open Concept Design Blending Traditional With Modern
- Can Be a 3BR or 4BR Design with 1st Floor Or 2nd Floor Laundry
- Beautiful & Durable LVT Flooring In All Shared Living Spaces
- Spacious, Upscale Kitchen Offers Granite Countertops, 6ft+ Dining/Food Prep/Serving Island With Underneath Storage, Soft Close Shaker Cabinetry & Stainless Steel Appliances
- Expansive Great Room Flows Into The Kitchen Effortlessly
- Optional 14ft x 10ft Light Filled Sunroom Adds 140SF to Your Home
- First Floor Office/Bonus Room
- Primary Suite Has a Walk-In Closet & Adjoining Spa-Like Bath with a Walk-In Shower, Quartz Topped Double Vanity
- Optional Lower Level With Egress & Full Bath Rough-In

BY TODD HOMES LLC

**EXPLORE THE BAYVIEW** 