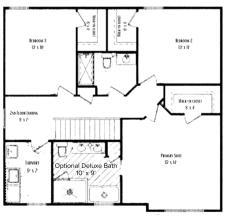

## THE BAYVIEW FEATURES:

- Open Concept Design Blending Traditional With Modern
- Can Be a 3BR or 4BR Design with 1st Floor Or 2nd Floor Laundry
- Beautiful & Durable LVT Flooring In All Shared Living Spaces
- Spacious, Upscale Kitchen Offers Granite Countertops, 6ft+ Dining/Food Prep/Serving Island With Underneath Storage, Soft Close Shaker Cabinetry & Stainless Steel Appliances
- Expansive Great Room Flows Into The Kitchen Effortlessly
- Optional 14ft x 10ft Light Filled Sunroom Adds 140SF to Your Home
- First Floor Office/Bonus Room
- Primary Suite Has a Walk-In Closet & Adjoining Spa-Like Bath with a Walk-In Shower, Quartz Topped Double Vanity
- Optional Lower Level With Egress & Full Bath Rough-In