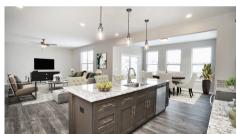

## THE BAYVIEW FEATURES:

- Open Concept Design Blending Traditional With Modern
- Can Be a 3BR or 4BR Design with 1st Floor Or 2nd Floor Laundry
- Beautiful & Durable LVT Flooring In All Shared Living Spaces
- Spacious, Upscale Kitchen Offers Granite Countertops, 6ft+ Dining/Food Prep/Serving Island With Underneath Storage, Soft Close Shaker Cabinetry & Stainless Steel Appliances
- Expansive Great Room Flows Into The Kitchen Effortlessly
- Optional 14ft x 10ft Light Filled Sunroom Adds 140SF to Your Home
- First Floor Office/Bonus Room
- Primary Suite Has a Walk-In Closet & Adjoining Spa-Like Bath with a Walk-In Shower, Quartz Topped Double Vanity
- Optional Lower Level With Egress & Full Bath Rough-In