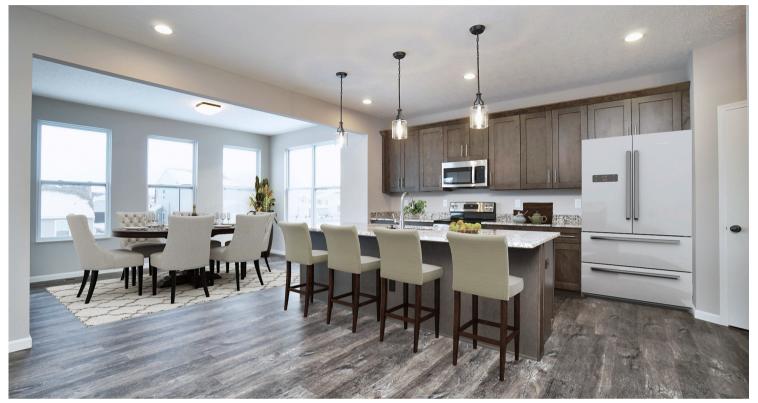

## THE BAYVIEW FEATURES:

- Open Concept Design Blending Traditional With Modern
- Can Be a 3BR or 4BR Design with 1st Floor Or 2nd Floor Laundry
- Beautiful & Durable LVT Flooring In All Shared Living Spaces
- Spacious, Upscale Kitchen Offers Granite Countertops, 6ft+ Dining/Food Prep/Serving Island With Underneath Storage, Soft Close Shaker Cabinetry & Stainless Steel Appliances
- Expansive Great Room Flows Into The Kitchen Effortlessly
- Optional 14ft x 10ft Light Filled Sunroom Adds 140SF to Your Home
- First Floor Office/Bonus Room
- Primary Suite Has a Walk-In Closet & Adjoining Spa-Like Bath with a Walk-In Shower, Quartz Topped Double Vanity
- Optional Lower Level With Egress & Full Bath Rough-In