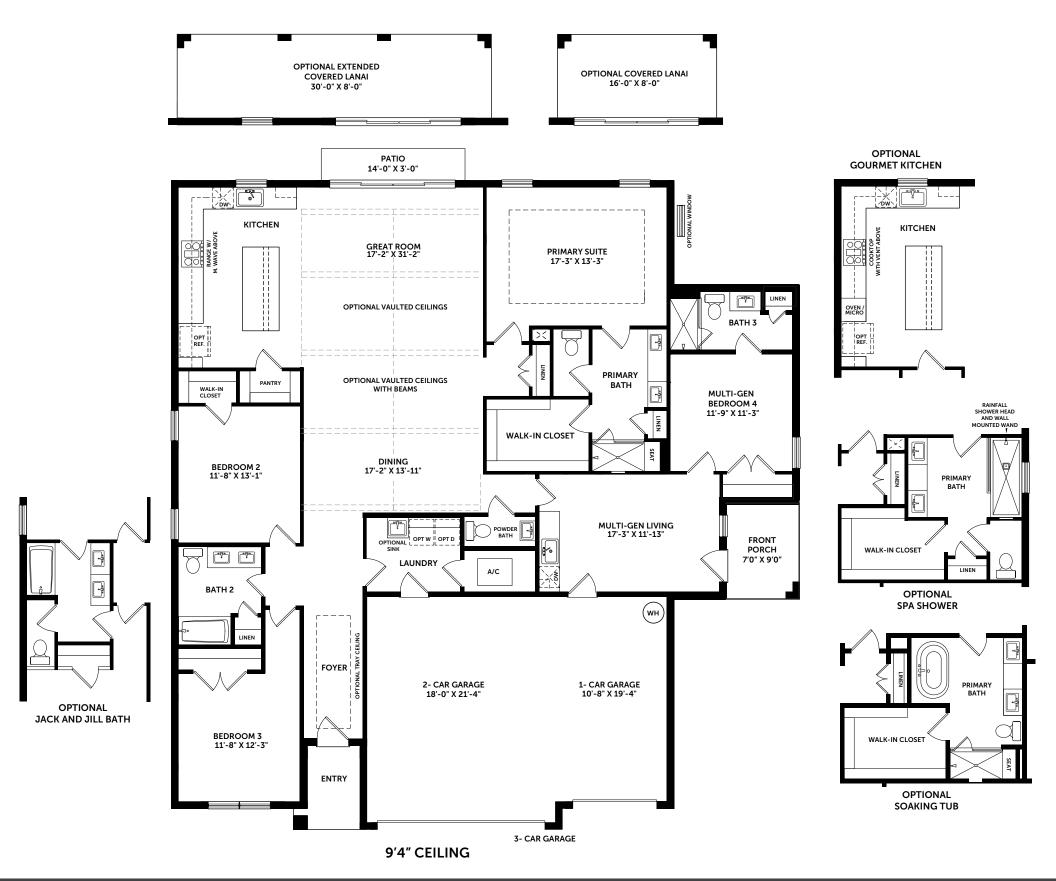

## **EVERLY MULTI-GEN**

4 BEDROOM | 3 1/2 BATH | 3 CAR GARAGE | 2,542 SQ. FT.

Photographs, renderings, and floor plans are for representational purposes only and may not reflect the exact features or dimensions of your home. All dimensions are approximates and subject to field variations. Some design features and options shown may not be offered in your community. Plans are subject to change. All options to be included in your home must be specified in the Purchase Agreement. Optional items shown are available at an additional cost. All Hartizen Homes floor plans are copyrighted. All rights reserved are strictly enforced. This is not an offering where prohibited by law. Please contact our Sales Representative for more information. License No CGC1531804