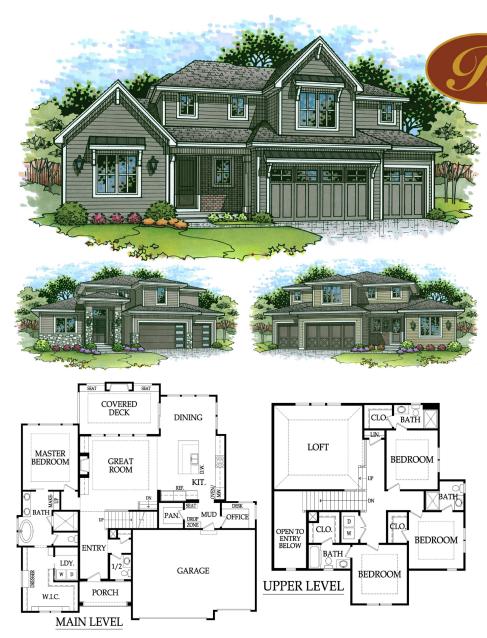

Please Note: Front elevations and floor plan layouts shown do not necessarily reflect "standard" features. Please ask builder for pricing on specific features.

- ▲ 6" Prefinished Hardwood Floors in the Entry, Kitchen, Pantry, Dining, Great Room, Mud Room, Office & ½-Bathroom w/ matching vent covers
- Gas Line to Kitchen
- Quartz or Granite on Kitchen Island & Perimeter and All Bath Vanities with **Undermount Sinks**
- Custom Kitchen Cabinets to 9' w/ Hidden Hinges Throughout and Under Cabinet Lighting
- Stain or Enamel Cabinets
- Decora or standard light switches
- Dual Shower Heads in Master Bath
- Frameless Glass Shower Door in Master bathroom

- ▲ Metal Closet Rods
- ٠ Tile Shower/Tub Walls (Standard Options) w/ Drop-In Basin

INTERIOR

- ▲ Full Bathroom for Each Upstairs Bedroom ▲ S