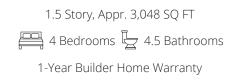

o 9' w/ Hidden Hinges Throughout and Under Cabinet Lighting
- Stain or Enamel Cabinets
- Decora or standard light switches
- Dual Shower Heads in Master Bath
- Frameless Glass Shower Door in Master bathroom

- ▲ Metal Closet Rods
- ٠ Tile Shower/Tub Walls (Standard Options) w/ Drop-In Basin

INTERIOR

- ▲ Full Bathroom for Each Upstairs Bedroom ▲ Sump Pump in Basement
- Great Room w/ Built-in 36" Fireplace
- ٠ Walk-thru Mudroom w/ Bench & Hooks
- Energy efficient LED Can Trims
- Bull-nose or Square Drywall Corners
- Soft-Close Drawers in All Cabinets
- Video Drain Inspection of Sewer Line
- Dual (2) Trane S 91% 96% Furnaces w/ ECM Motors & (2) Trane XR14 15-SEER A/C (or similar)
- ▲ (2) Ecobee Wifi-Enabled "Smart Home" Compatible Thermostats (or similar)



## Base Price: \$614,950 + Lot



## **ALLOWANCES**

- Light Fixtures: \$3,000
  - Landscaping: \$2,000
  - Appliances: \$4,000
  - Carpet: \$18 per sq. yard
  - Ceramic Tile: Standard Tile

Plumbing Fixtures: Delta Kyra Package

## **EXTERIOR**

- ▲ 3-Car Garage w/ 8' Steel Insulated Garage Doors and No Steel Post
- ▲ Garage Door Openers (2) w/ Keypad (1) & Remotes (3), Belt-Drive, Wifi-Enabled
- 12'x19' Covered Porch or Deck (Depending on Elevation)
- 12'x12' Patio (Walkout Elevations Only)
- 30-Year Composite Roof
- Low-E Double-Pane Vinyl Windows
- Concrete Egress Well (If Necessary)
- Trane Model THUMD300A Humidifier (or similar)
- 50-Gallon Electric Hot Water Heater
- ▲ ¾ Bathroom Stub in Basement for **Future Finish**
- 9' Basement Foundation Walls Standard
- Upgraded subfloor to reduce floor squeaks
- Upgraded Ca