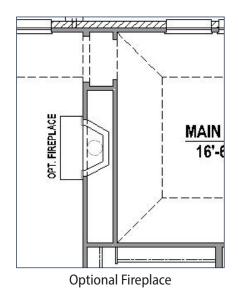

## **Structural Options**

OPT. M. BAY MAIN BEDROOM 18'-6" x 14'-0"

Optional Main Bay Window (+27 SF)

Optional Powder Bath (+16 SF)

Alternate Main Bath Layout Option (-12 SF)

Optional Drop In Tub