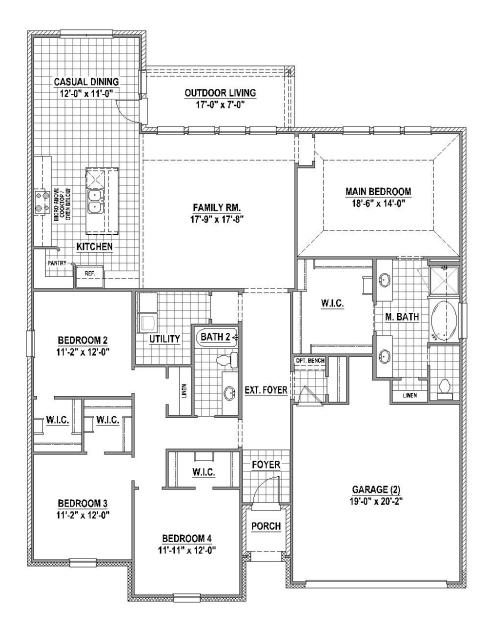

## PLAN 1681 | 2,284 SF

**Features** 

- 1 Story
- 4 Bedrooms
- 2 Full Baths

- 1 Dining Area
- Outdoor Living Area
- 2-Car Garage

## **First Floor**