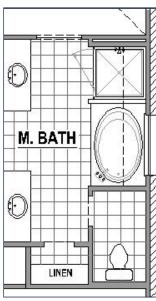

## **Structural Options**

OPT. M. BAY MAIN BEDROOM 18'-6" x 14'-0"

Optional Main Bay Window (+27 SF)

Optional Powder Bath (+16 SF)

Alternate Main Bath Layout Option (-12 SF)

Optional Drop In Tub