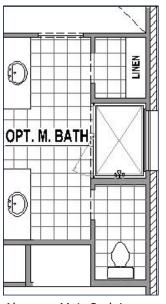

## **Structural Options**

OPT. M. BAY MAIN BEDROOM 18'-6" x 14'-0"

Optional Main Bay Window (+27 SF)

Optional Powder Bath (+16 SF)

Alternate Main Bath Layout Option (-12 SF)

Optional Drop In Tub