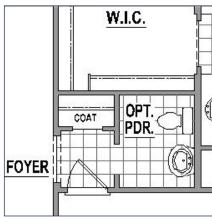

## **Structural Options**

OPT. M. BAY MAIN BEDROOM 18'-6" x 14'-0"

Optional Main Bay Window (+27 SF)

Optional Powder Bath (+16 SF)

Alternate Main Bath Layout Option (-12 SF)

Optional Drop In Tub