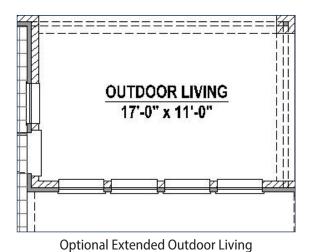

## PLAN 1681 | 2,284 SF

**Features** 

- 1 Story
- 4 Bedrooms
- 2 Full Baths

- 1 Dining Area
- Outdoor Living Area
- 2-Car Garage

## **Structural Options**

OPT. M. BAY MAIN BEDROOM 18'-6" x 14'-0"

Optional Main Bay Window (+27 SF)

Optional Powder Bath (+16 SF)

Alternate Main Bath Layout Option (-12 SF)

Optional Drop In Tub