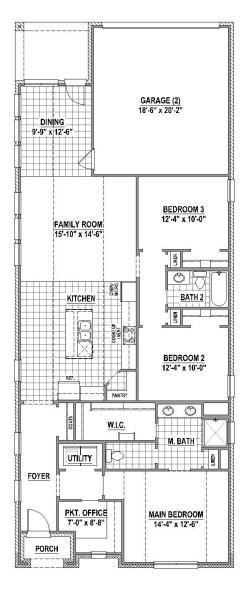

**Elevation A** 

WAY YOU LIVE

**Features** 

- 1-Story
- 3 Bedrooms
- 2 Full Baths

- 1 Dining Area
- Outdoor Living Area
- Front Porch

• 2-Car Garage

## **First Floor**



## **Structural Options**



Optional Extended Outdoor Living



Optional Main Bath Layout



**Optional Fireplace** 



Optional Drop in Tub in Main Bath

## PLAN 1451





**Elevation A with Stone** 



**Elevation B** 



**Elevation B with Stone** 



**Elevation C** 



**Elevation C with Stone** 



**Elevation D** 



**Elevation D with Stone** 

American Legend Homes reserves the right to change prices, plans, specifications, square footage and availability without prior notice or obligation. Square footages are approximate and may vary upon elevations and/or options selected. Elevations depicted are an artist's rendering and are subject to change or modification without notice. Not responsible for typographical errors. Please see a Sales Associate for more information. American