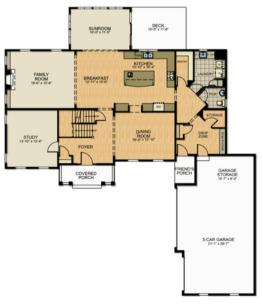

## Floor Plan

FIRST FLOOR SECOND FLOOR

\*Please check with New Homes Specialist for variations or changes to this plan. All square footages, floor plans, and dimensions are approximate and are subject to change without notice. Actual configuration may vary based on specific lot size, shape, and topography. Home square footages vary based on elevation and options selected. Floor covering placement is shown for presentation purposes only. Plans are shown with optional features and layouts not included with base pricing.