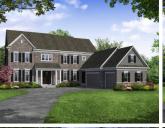

## Abigail

- ▶ 4 Bedrooms
- ▶ 3.5 Bathrooms
- 2 Car Side Load Garage (Opt. 3 Car Garage)
- ▶ 2<sup>nd</sup> Floor Owner's Suite
- 1<sup>st</sup> Floor Laundry
- 2-Story Foyer
- Walk-in Pantry
- Opt. Sunroom
- Opt. Fireplace Library Wall

4 Beds | 3.5 Baths | 3,554 SF