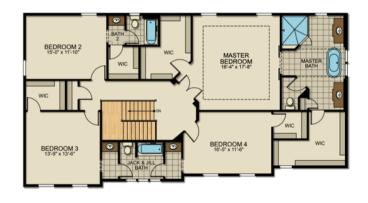

## Abigail

- ▶ 4 Bedrooms
- ▶ 3.5 Bathrooms
- 2 Car Side Load Garage (Opt. 3 Car Garage)
- ▶ 2<sup>nd</sup> Floor Owner's Suite
- 1<sup>st</sup> Floor Laundry
- 2-Story Foyer
- Walk-in Pantry
- Opt. Sunroom
- Opt. Fireplace Library Wall

4 Beds | 3.5 Baths | 3,554 SF

## Floor Plan

FIRST FLOOR SECOND FLOOR

\*Please check with New Homes Specialist for variations or changes to this plan. All square footages, floor plans, and dimensions are approximate and are subject to change without notice. Actual configuration may vary based on specific lot size, shape, and topography. Home square footages vary based on elevation and options selected. Floor covering placement is shown for presentation purposes only. Plans are shown with optional features and layouts not included with base pricing.