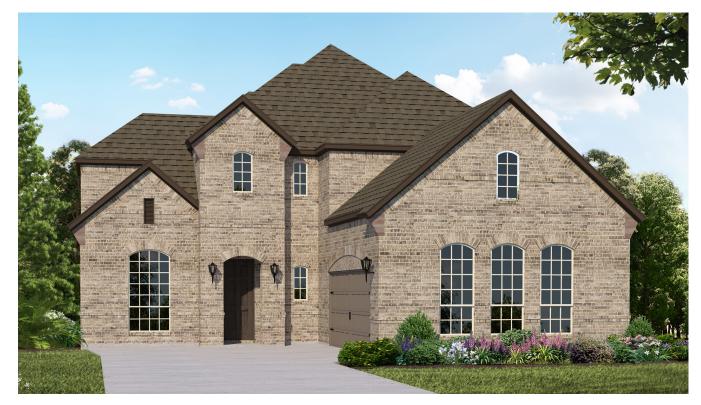

# PLAN 1671





**Elevation A** 



### PLAN 1671 | 3,315 SF



### **Structural Options**

No structural options available for this floorplan.

## PLAN 1671





**Elevation A with Stone** 



**Elevation B with Stone** 



**Elevation C with Stone** 





American Legend Homes reserves the right to change prices, plans, specifications, square footage and availability without prior notice or obligation. Square footages are approximate and may vary upon elevations and/or options selected. Elevations depicted are an artist's rendering and are subject to change or modification without notice. Not responsible for typographical errors. Please see a Sales Associate for more information. American Legend Homes and the ALH logo are registered trademarks of American Legend Homes, LLC. © 2020 American Legend Home