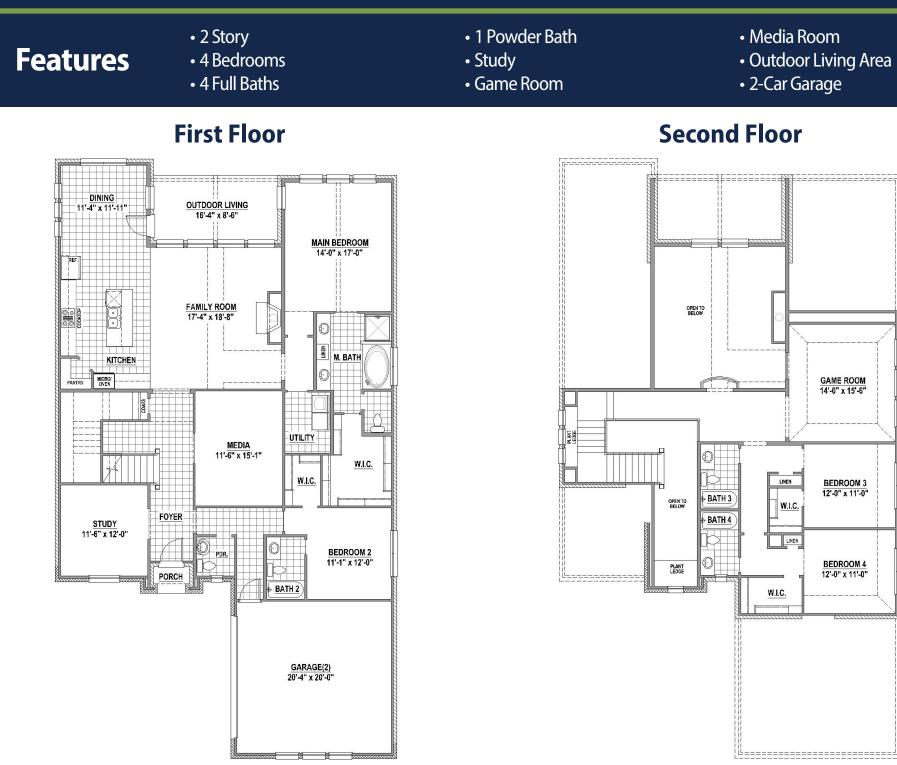

### PLAN 1671 | 3,315 SF

### **Structural Options**

No structural options available for this floorplan.