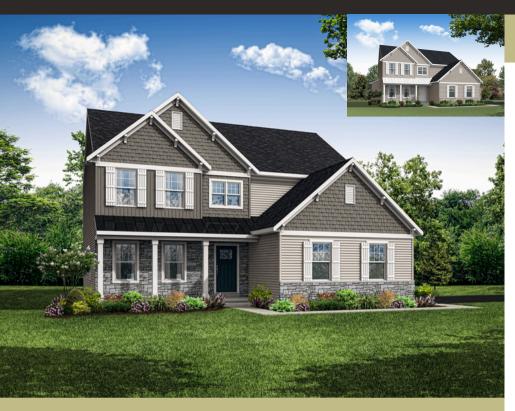

## Built for the Way You Live.

4 Beds | 2.5 Baths | 2,474 SF

## Mackenzie

- 2-Story Home
- 4 Bedrooms
- ▶ 2.5 Bathrooms
- 2 Car Garage (w/ Opt.3 Car Side Load Garage)
- ▶ 2<sup>nd</sup> Floor Owner's Suite
- ▶ 2<sup>nd</sup> Floor Laundry
- ▶ Opt. 4' Family Room Bump
- ▶ Opt. Luxury Owner's Bath
- Opt. Study
- ▶ Opt. Finished Basement