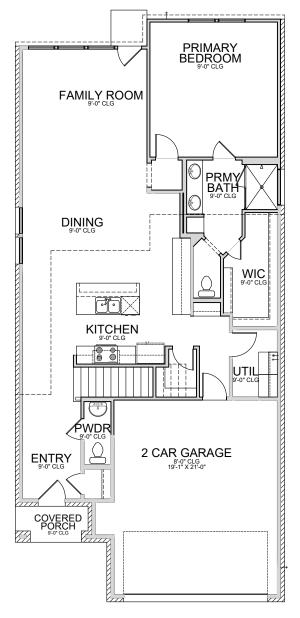

## **SYLVIA**





Elevation B





## **SYLVIA**



1st Floor Plan



## 2nd Floor Plan





09-17-24



Base Plan......2207 sf
Opt. Bath 3.....50 sf

The information provided herein does not necessarily represent that your home will be constructed by Megatel Homes, Inc. Megatel Homes, Inc. is a part of a group of homebuilders that operate under the brand name of **Megatel Homes**. The builders that construct homes under the brand of Megatel Homes offer a variety of quality homes and the information that is provided herein, including printed material and all information available on the website for Megatel Homes does not guarantee that your home will be constructed by Megatel Homes, Inc. Each individual buyer should be aware and understand what entity they have contracted with in connection with their Megatel Homes brand product. Seller d