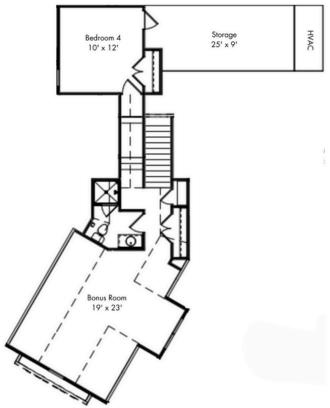

\$1,049,000

4 BEDROOM

3.5 BATHROOM

3,529 SQ. FT.

+ BONUS ROOM & STUDY

2789 BREFFIN COURT, SOUTHPORT, NC 28461

#### CONTACT:

CAROL AUTRY

CAROL@KENTHOMES.NET

910.619.0777

Spacious Layout

3,529 heated sq ft
740 garage sq ft
570 covered outdoor living sq ft
House Dimensions:
64' 5-3/4"(W) - 88' 1-1/2"(L)

### Structural Options & Upgrades

- Extended Attic Storage (12')
- Brick & Stucco Foundation
- Extended Master Closet
- Angled Garage
- Garage Convenience Door
- Enclosed Loggia
- Gas Fireplace with Decorative Mantel
- Soft Close Doors & Drawers throughout
- LVP Flooring in Main Living Areas
- Quartz Countertops in Kitchen & Baths