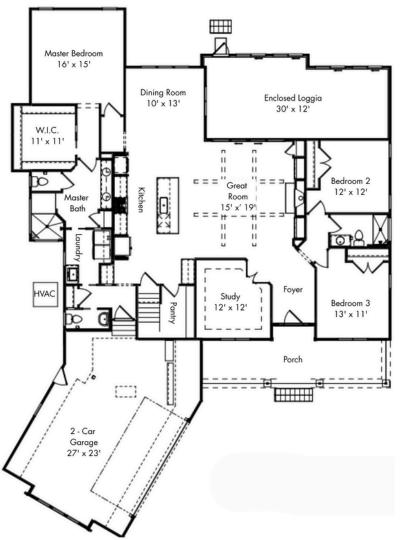

\$1,049,000

4 BEDROOM

3.5 BATHROOM

3,529 SQ. FT.

+ BONUS ROOM & STUDY

2789 BREFFIN COURT, SOUTHPORT, NC 28461

#### CONTACT:

CAROL AUTRY

CAROL@KENTHOMES.NET

910.619.0777

Spacious Layout

3,529 heated sq ft
740 garage sq ft
570 covered outdoor living sq ft
House Dimensions:
64' 5-3/4"(W) - 88' 1-1/2"(L)

### Structural Options & Upgrades

- Extended Attic Storage (12')
- Brick & Stucco Foundation
- Extended Master Closet
- Angled Garage
- Garage Convenience Door
- Enclosed Loggia
- Gas Fireplace with Decorative Mantel
- Soft Close Doors & Drawers throughout
- LVP Flooring in Main Living Areas
- Quartz Countertops in Kitchen & Baths