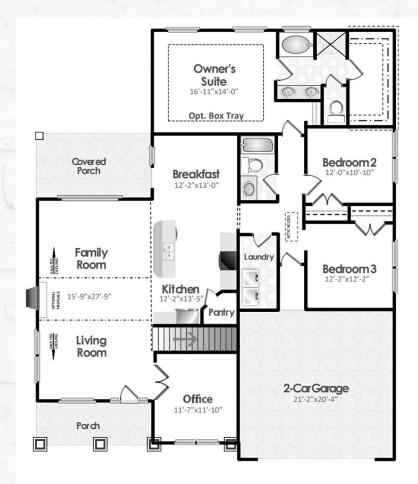

## **First Floor**

## Get to know the **Edisto Bonus**

- 2,546 sq. ft.
- 4 bedrooms
- 3 baths
- Vaulted great room with optional fireplace
- Breakfast area
- First floor owner's suite
- First floor laundry room
- 2-car garage
- Covered patio