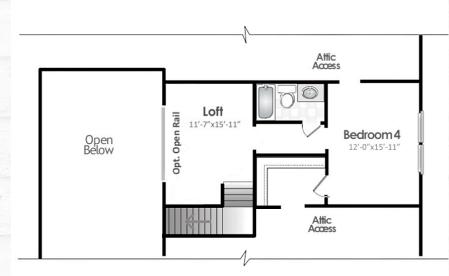

## Second Floor

Revised - 01/2023 Plans and Specifications: Reported square footage is based upon architectural design, is approximate, and may vary by actual construction and materials may change without notice. Standard features may or may not be available for every floor plan. Check with Sales Manager for specific features for eac home. Minor changes and substitutions may be made without notification. Renderings and floor plans are not to scale and are to be used for marketing purposes only.

## Get to know the **Edisto Bonus**

- 2,546 sq. ft.
- 4 bedrooms
- 3 baths
- Vaulted great room with optional fireplace
- Breakfast area
- First floor owner's suite
- First floor laundry room
- 2-car garage
- Covered patio