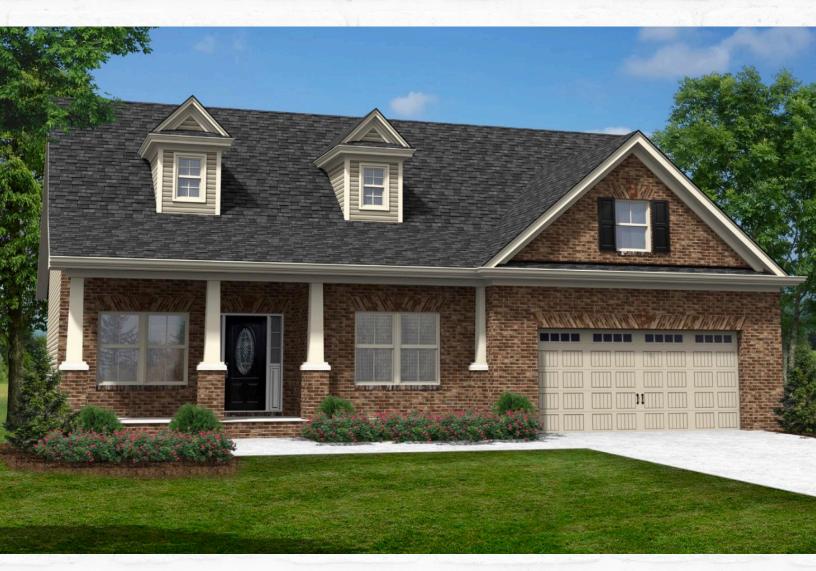

## Get to know the **Edisto Bonus**

- 2,546 sq. ft.
- 4 bedrooms
- 3 baths
- Vaulted great room with optional fireplace
- Breakfast area
- First floor owner's suite
- First floor laundry room
- 2-car garage
- Covered patio