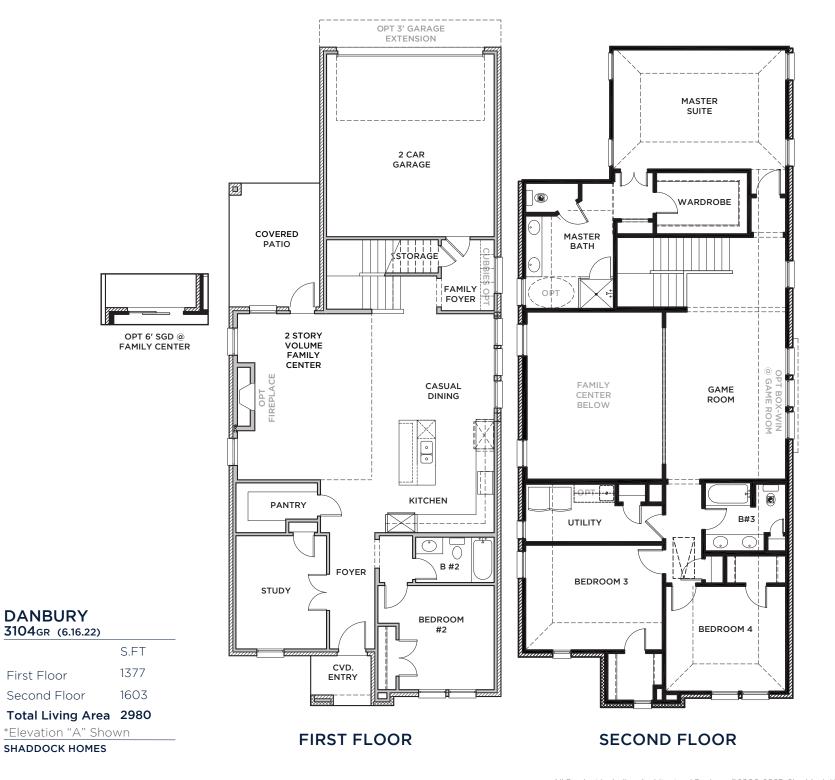

S

1

All Product including Architectural Designs, ©2000-2023, Shaddock Homes, LTD., All rights reserved. There may be existing or future design changes made in the floorplans, building products, methods, square footage or designs used in our homes that are not reflected in our information, sales center or in our models. The materials, designs, square footages, features, and amenities shown are based upon current development plans, which are subject to change without notice. No guarantee is made that the designs, square footages, materials, features, and amenities depicted by artist's renderings or otherwise described will be built, or if built, will be of the same type, size or nature as depicted or described. All stone elevations, metal roofs, cast stone door and window headers and solid sawn cedar posts are optional, but available via change order. Front doors will match the specification sheet or chosen door upgrade. Prices and terms subject to change without notice. **REVISION DATE: 6.16.22** 