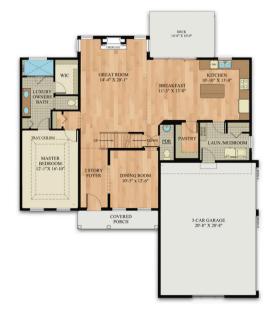

## Floor Plan

FIRST FLOOR

SECOND FLOOR

\*Please check with New Homes Specialist for variations or changes to this plan. All square footages, floor plans, and dimensions are approximate and are subject to change without notice. Actual configuration may vary based on specific lot size, shape, and topography. Home square footages vary based on elevation and options selected. Floor covering placement is shown for presentation purposes only. Plans are shown with optional features and layouts not included with base pricing.