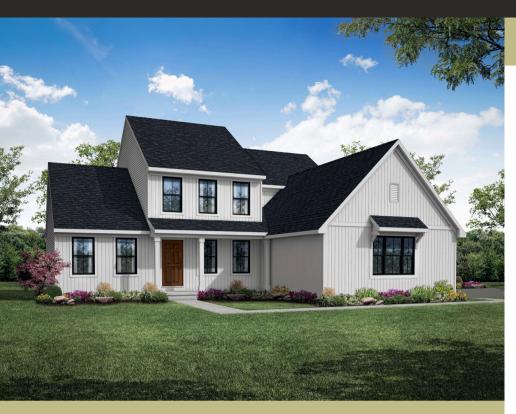

## Built for the Way You Live.

4 Beds | 2.5 Baths | 2,208 SF

## Heron

- 2-Story Home
- 4 Bedrooms
- ▶ 2.5 Bathrooms
- 2 Car Garage (w/ Opt.3 Car Side Load Garage)
- ▶ 1<sup>st</sup> Floor Owner's Suite
- ▶ 1<sup>st</sup> Floor Laundry
- 2-Story Foyer
- Opt. Luxury Owner's Bath
- ▶ Opt. Sunroom
- ▶ Opt. Finished Basement