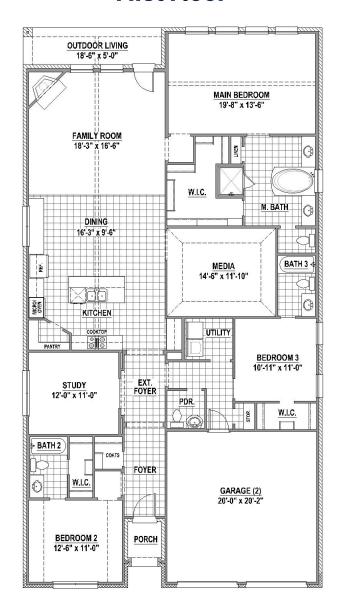

## PLAN 1145 | 2,427 SF

## **Features**

- 1 Story
- 3 Bedrooms
- 3 Full Baths

- 1 Powder Bath
- Study
- 1 Dining Area

- Media Room
- Outdoor Living Area
- 2-Car Garage

## **First Floor**