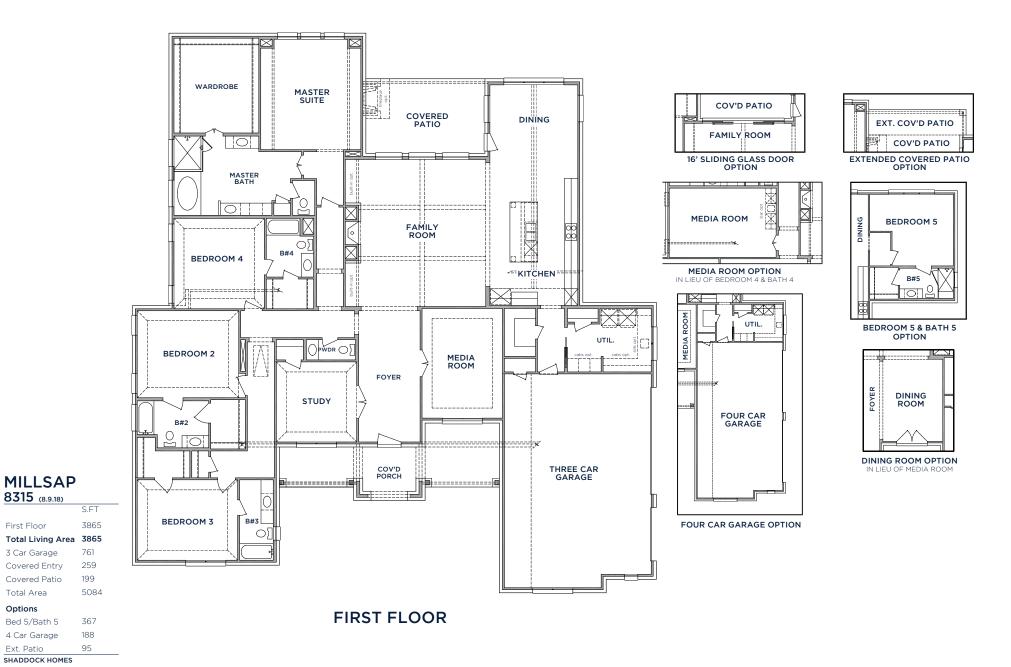

ge, or designs used in our homes that are not reflected in our information, sales center or in our models. The materials, designs, square footages, features, and amenities shown are based upon current development plans, which are subject to change without notice. No guarantee is made that the designs, square footages, materials, features, and amenities depicted by artist's renderings or otherwise described will be built, or if built, will be of the same type, size or nature as depicted or described. All stone elevations, metal roofs, cast stone door and window headers and solid sawn cedar posts are optional, but available via change order. Front doors will match the specification sheet or chosen door upgrade. Prices and terms subject to change without notice. **REVISION DATE: 8.9.2018** 



Options