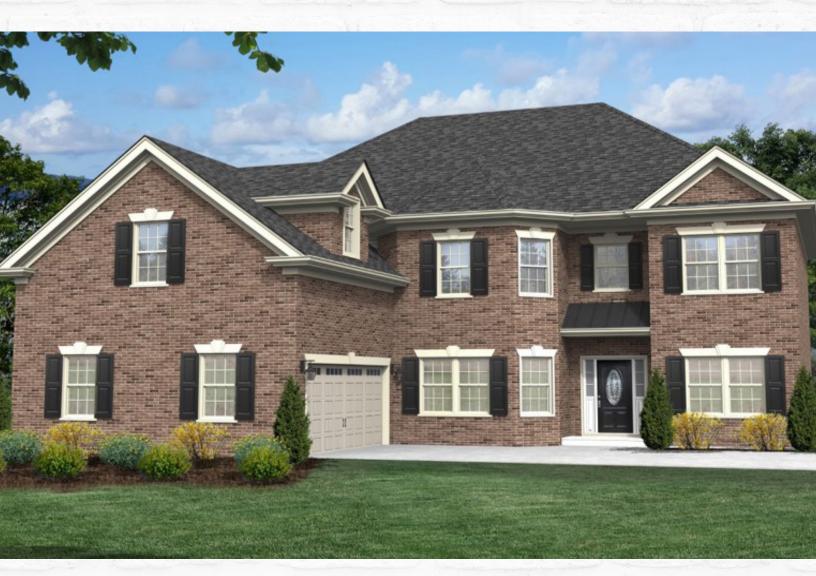

## Get to know the **Winchester**

- 4,576 sq. ft.
- 4 bedrooms
- 4 baths
- Bonus room or 5th bedroom option
- Loft area
- Large owner's suite with seperate closets and sitting area
- Optional covered patio