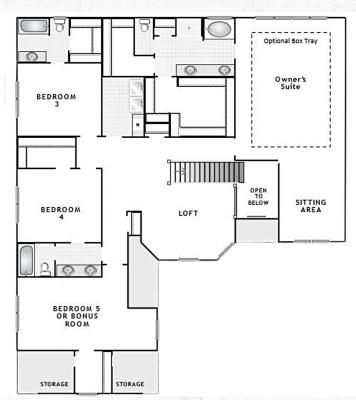

## Second Floor

Revised - 01/2023 Plans and Specifications: Reported square footage is based upon architectural design, is approximate, and may vary by actual construction and materials may change without notice. Standard features may or may not be available for every floor plan. Check with Sales Manager for specific features for eac home. Minor changes and substitutions may be made without notification. Renderings and floor plans are not to scale and are to be used for marketing purposes only.

## Get to know the **Winchester**

- 4,576 sq. ft.
- 4 bedrooms
- 4 baths
- Bonus room or 5th bedroom option
- Loft area
- Large owner's suite with seperate closets and sitting area
- Optional covered patio