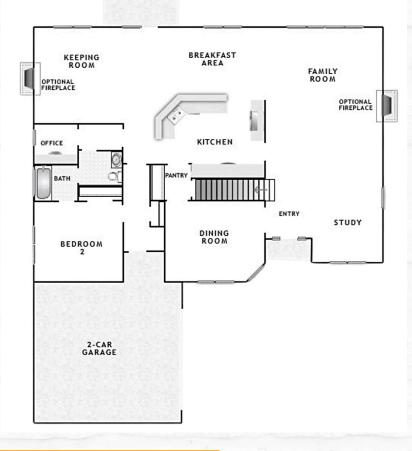

## **First Floor**

## Get to know the **Winchester**

- 4,576 sq. ft.
- 4 bedrooms
- 4 baths
- Bonus room or 5th bedroom option
- Loft area
- Large owner's suite with seperate closets and sitting area
- Optional covered patio