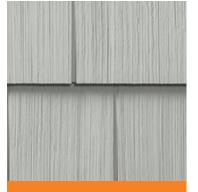

Roof Shingles: Charcoal

**Siding:** Castle Stone

Shake Siding: Sterling Gray Front Door: SW6244 Naval

Fireplace Masonry: Heather Ridge Ledgestone

**Cabinetry:** Birch - White

**Kitchen Countertops:** Quartz - Fresh Linen