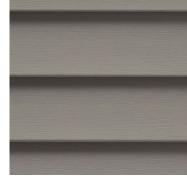

Roof Shingles: Charcoal

**Siding:** Castle Stone

Shake Siding: Sterling Gray Front Door: SW6244 Naval

Fireplace Masonry: Heather Ridge Ledgestone

**Cabinetry:** Birch - White

**Kitchen Countertops:** Quartz - Fresh Linen