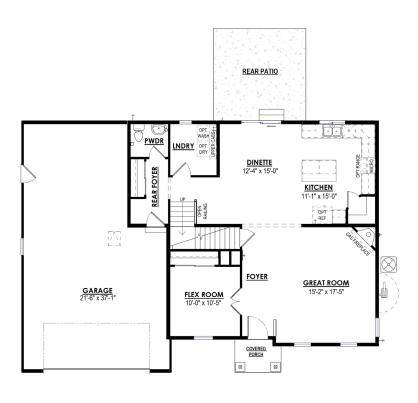

## THE BRADFORD | \$549,900 Lot 7 in Cardinal Ridge 1765 Cardinal Court, Mukwonago 53149 2,240 SQ. FT | 4 BED | 2.5 BATH | 3 GARAGE Ready October 2025

For More Information Contact: Kami Eberle (262) 461-5459 | info@harborhomeswi.com