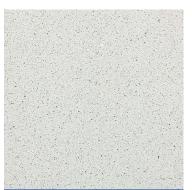

Roof Shingles: Charcoal

**Siding:** Castle Stone

Shake Siding: Sterling Gray Front Door: SW6244 Naval

Fireplace Masonry: Heather Ridge Ledgestone

**Cabinetry:** Birch - White

**Kitchen Countertops:** Quartz - Fresh Linen

**Carpet:** Dwellings - Silver Birch

Flooring: Inspired LVP- Hilldale

Home elevation renderings and color selection sample images are for illustration purpose only. Digital representation of colors may vary from the actual product. Price accurate as of 06/17/2025. Builder reserves the right to make changes without notice.