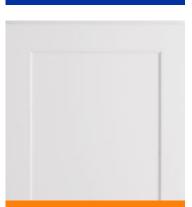

Roof Shingles: Charcoal

**Siding:** Castle Stone

Shake Siding: Sterling Gray Front Door: SW6244 Naval

Fireplace Masonry: Heather Ridge Ledgestone

**Cabinetry:** Birch - White

**Kitchen Countertops:** Quartz - Fresh Linen