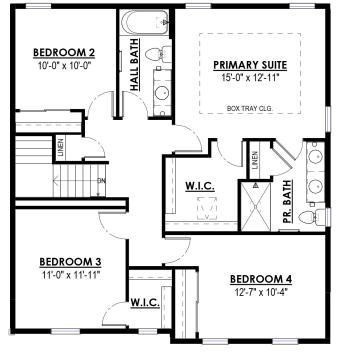

## THE BRADFORD | \$549,900 Lot 7 in Cardinal Ridge 1765 Cardinal Court, Mukwonago 53149 2,240 SQ. FT | 4 BED | 2.5 BATH | 3 GARAGE Ready October 2025

For More Information Contact: Kami Eberle (262) 461-5459 | info@harborhomeswi.com