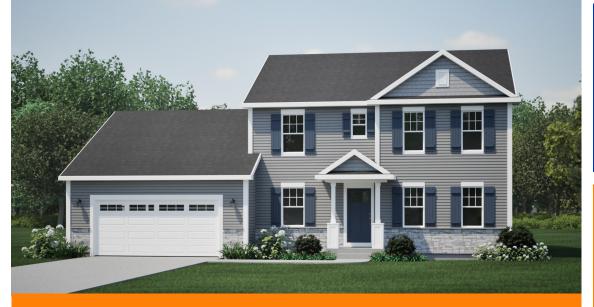

## THE BRADFORD | \$549,900 Lot 7 in Cardinal Ridge 1765 Cardinal Court, Mukwonago 53149 2,240 SQ. FT | 4 BED | 2.5 BATH | 3 GARAGE Ready October 2025

For More Information Contact: Kami Eberle (262) 461-5459 | info@harborhomeswi.com

Roof Shingles: Charcoal

**Siding:** Castle Stone

Shake Siding: Sterling Gray Front Door: SW6244 Naval

Fireplace Masonry: Heather Ridge Ledgestone

**Cabinetry:** Birch - White

**Kitchen Countertops:** Quartz - Fresh Linen

**Carpet:** Dwellings - Silver Birch

Flooring: Inspired LVP- Hilldale

Home elevation renderings and color selection sample images are for illustration purpose only. Digital representation of colors may vary from the actual product. Price accurate as of 06/17/2025. Builder reserves the right to make changes without notice.