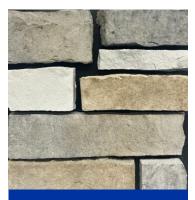

Roof Shingles: Charcoal

**Siding:** Castle Stone

Shake Siding: Sterling Gray Front Door: SW6244 Naval

Fireplace Masonry: Heather Ridge Ledgestone

**Cabinetry:** Birch - White

**Kitchen Countertops:** Quartz - Fresh Linen