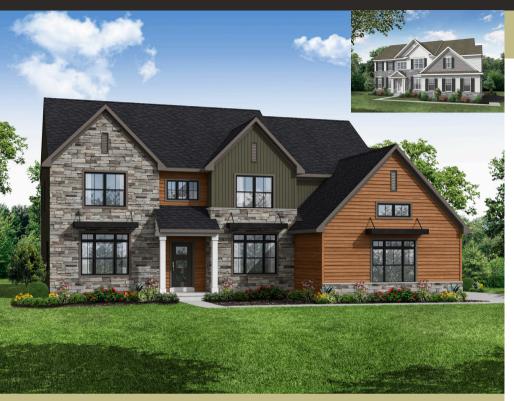

## 4 Beds | 2.5 Baths | 3,054 SF

## Avondale

- 2-Story Home
- 4 Bedrooms
- 2.5 Bathrooms
- 2 Car Garage
- 2<sup>nd</sup> Floor Owner's Suite
- ▶ 1<sup>st</sup> Floor Laundry
- 1<sup>st</sup> Floor Flex Room
- 2-Story Foyer
- Opt. Dual Suite
- Opt. Luxury Owner's Bath
- Opt. Finished Basement