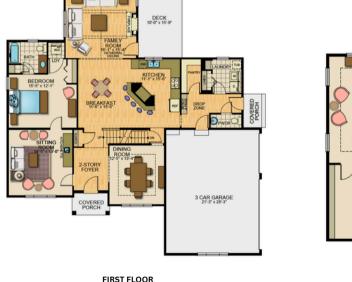

## Avondale

- 2-Story Home
- 4 Bedrooms
- 2.5 Bathrooms
- 2 Car Garage
- 2<sup>nd</sup> Floor Owner's Suite
- ▶ 1<sup>st</sup> Floor Laundry
- 1<sup>st</sup> Floor Flex Room
- 2-Story Foyer
- Opt. Dual Suite
- Opt. Luxury Owner's Bath
- Opt. Finished Basement

## Floor Plan

\*Please check with New Homes Specialist for variations or changes to this plan. All square footages, floor plans, and dimensions are approximate and are subject to change without notice. Actual configuration may vary based on specific lot size, shape, and topography. Home square footages vary based on elevation and options selected. Floor covering placement is shown for presentation purposes only. Plans are shown with optional features and layouts not included with base pricing.