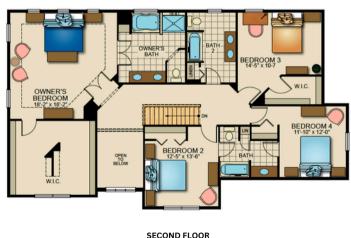

## Avondale

- 2-Story Home
- 4 Bedrooms
- 2.5 Bathrooms
- 2 Car Garage
- 2<sup>nd</sup> Floor Owner's Suite
- ▶ 1<sup>st</sup> Floor Laundry
- 1<sup>st</sup> Floor Flex Room
- 2-Story Foyer
- Opt. Dual Suite
- Opt. Luxury Owner's Bath
- Opt. Finished Basement

## Floor Plan

\*Please check with New Homes Specialist for variations or changes to this plan. All square footages, floor plans, and dimensions are approximate and are subject to change without notice. Actual configuration may vary based on specific lot size, shape, and topography. Home square footages vary based on elevation and options selected. Floor covering placement is shown for presentation purposes only. Plans are shown with optional features and layouts not included with base pricing.