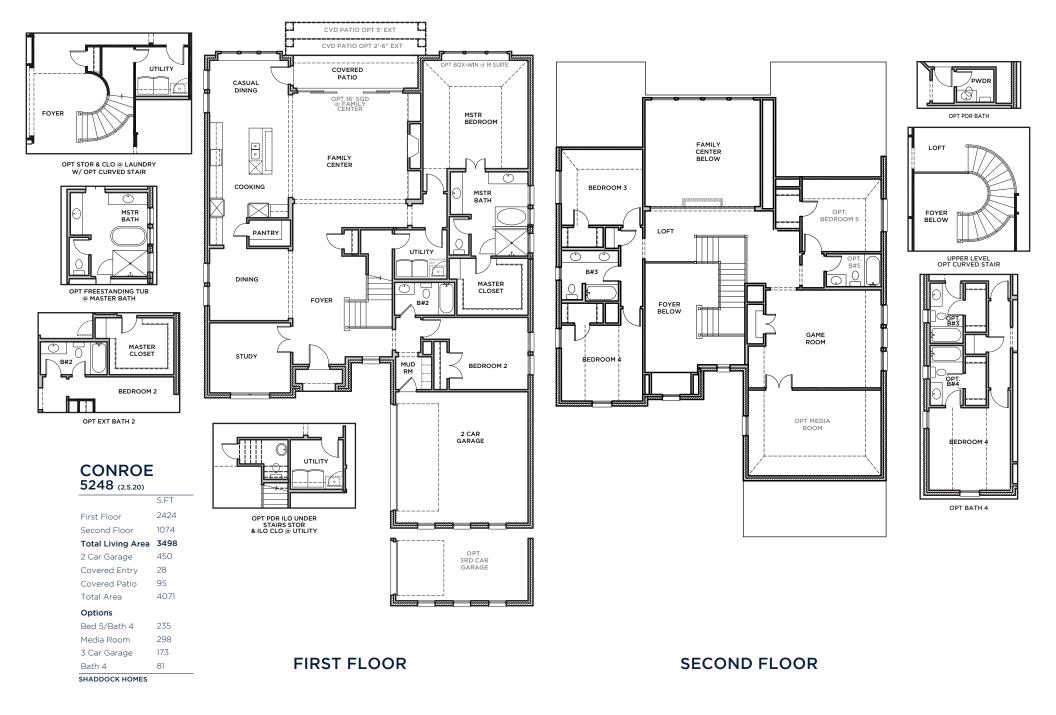

## **DESIGN** CONROE - 5248

All Product including Architectural Designs, ©2000-2024, Shaddock Homes, LTD., All rights reserved. There may be existing or future design changes made in the floorplans, building products, methods, square footage, or designs used in our homes that are not reflected in our information, sales center or in our models. The materials, designs, square footage, and amenities shown are based upon current development plans, which are subject to change without notice. No guarantee is made that the designs, square footages, materials, features, and amenities depicted by are otherwise described will be built, or if built, will be of the same type, size or nature as depicted or described. All stone elevations, metal roofs, cast stone door and window headers and solid sawn cedar posts are optional, but available via change order. Front doors will match the specification sheet or chosen door upgrade. Prices and terms subject to change without notice. **REVISION DATE: 2.5.2020** 