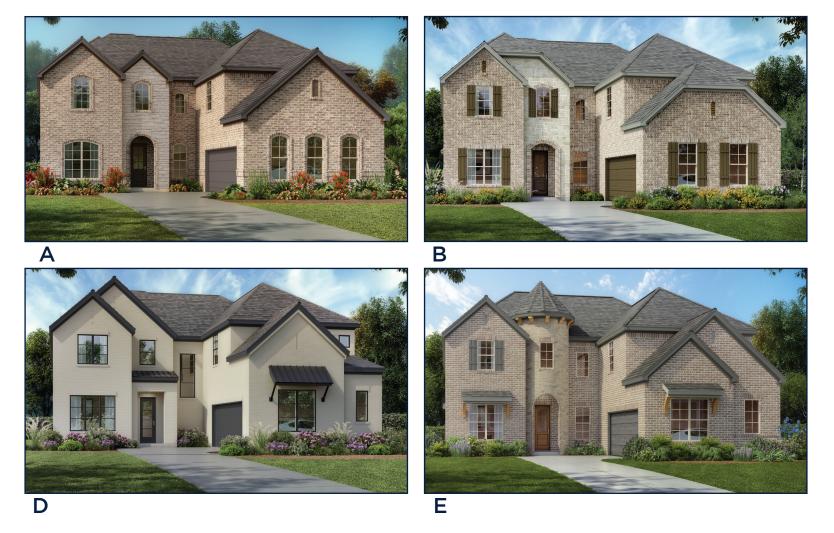

## **DESIGN** CONROE - 5248

All Product including Architectural Designs, ©2000-2024, Shaddock Homes, LTD., All rights reserved. There may be existing or future design changes made in the floorplans, building products, methods, square footage, or designs used in our homes that are not reflected in our information, sales center or in our models. The materials, designs, square footage, and amenities shown are based upon current development plans, which are subject to change without notice. No guarantee is made that the designs, square footages, materials, features, and amenities depicted by are otherwise described will be built, or if built, will be of the same type, size or nature as depicted or described. All stone elevations, metal roofs, cast stone door and window headers and solid sawn cedar posts are optional, but available via change order. Front doors will match the specification sheet or chosen door upgrade. Prices and terms subject to change without notice. **REVISION DATE: 2.5.2020** 