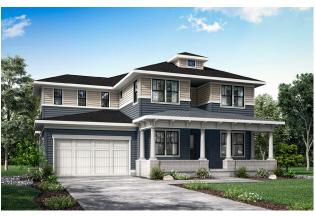

## Sanctuary ~ 6140

3,373 Finished Sq. Ft. Above Ground 4-6 Bedrooms 3.5-6.5 Bathrooms 3-Car Garage

ELEVATION B (CRAFTSMAN)

ELEVATION C (WESTERN SHINGLE)

ELEVATION D (FOURSQUARE)