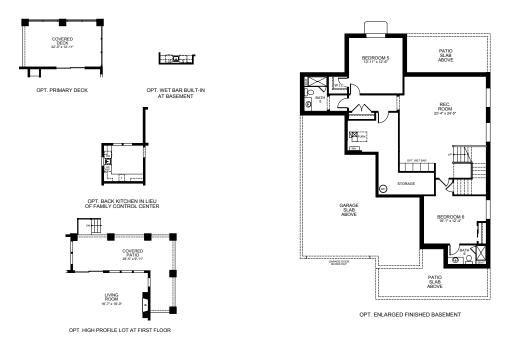

has been a

cornerstone of our work and it's what sets us apart.



## MCSTAIN.COM | 720.954.6339

THE MCSTAIN ASPEN COLLECTION AT WESTERLY

Visit our sales center at 1638 Chesnut Ave, Erie, CO 80516



The Aspen Collection at Westerly
Sanctuary ~ 6140

Soak in the heavenliness of expandability.

This is a new home that's mastered primary spaces. Optional finished basements and decks to create your home away from home. A palatial owner's suite that's designed to transport you. Flow from kitchen, to relaxation, to getting the job done.



The McStain Aspen Collection at Westerly

## Sanctuary ~ 6140

3,373 Finished Sq. Ft. Above Ground 4-6 Bedrooms 3.5-6.5 Bathrooms 3-Car Garage



ELEVATION B (CRAFTSMAN)



ELEVATION C (WESTERN SHINGLE)



ELEVATION D (FOURSQUARE)



## Optional Features