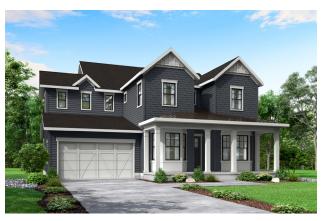

## Sanctuary ~ 6140

3,373 Finished Sq. Ft. Above Ground 4-6 Bedrooms 3.5-6.5 Bathrooms 3-Car Garage

ELEVATION B (CRAFTSMAN)

ELEVATION C (WESTERN SHINGLE)

ELEVATION D (FOURSQUARE)