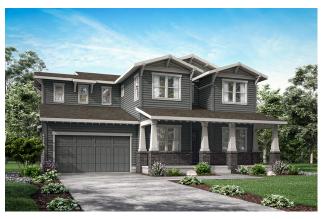

## Sanctuary ~ 6140

3,373 Finished Sq. Ft. Above Ground 4-6 Bedrooms 3.5-6.5 Bathrooms 3-Car Garage

ELEVATION B (CRAFTSMAN)

ELEVATION C (WESTERN SHINGLE)

ELEVATION D (FOURSQUARE)