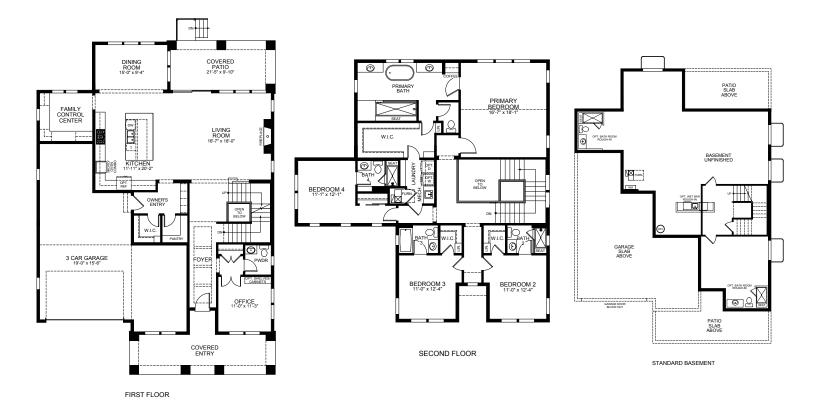

## MCSTAIN.COM | 720.954.6339

THE MCSTAIN ASPEN COLLECTION AT WESTERLY

Visit our sales center at 1638 Chesnut Ave, Erie, CO 80516

The Aspen Collection at Westerly
Sanctuary ~ 6140

Soak in the heavenliness of expandability.

This is a new home that's mastered primary spaces. Optional finished basements and decks to create your home away from home. A palatial owner's suite that's designed to transport you. Flow from kitchen, to relaxation, to getting the job done.

## Sanctuary ~ 6140

3,373 Finished Sq. Ft. Above Ground 4-6 Bedrooms 3.5-6.5 Bathrooms 3-Car Garage

ELEVATION B (CRAFTSMAN)

ELEVATION C (WESTERN SHINGLE)

ELEVATION D (FOURSQUARE)