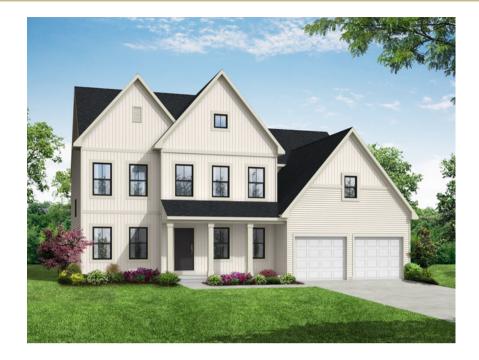

# **KINSEY** Single Family Home

## 3,391 sq. ft.

### HOME DETAILS:

- Two-story
- 4 Bedrooms
- 2.5 Bathrooms
- 6 Exterior Elevations
- Optional Jack and Jill Bath with Private Bath
- 2 Optional Luxury Owners Bath layouts
- Optional Study
- Optional 3 car Garage