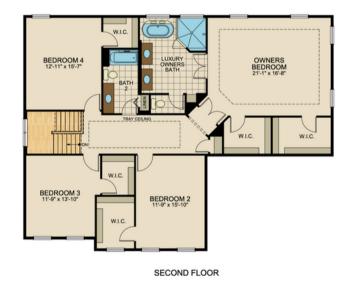

### HOME DETAILS:

- Two-story
- 4 Bedrooms
- 2.5 Bathrooms
- 6 Exterior Elevations
- Optional Jack and Jill Bath with Private Bath
- 2 Optional Luxury Owners Bath layouts
- Optional Study
- Optional 3 car Garage