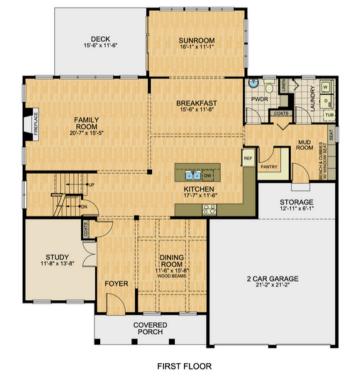

### HOME DETAILS:

- Two-story
- 4 Bedrooms
- 2.5 Bathrooms
- 6 Exterior Elevations
- Optional Jack and Jill Bath with Private Bath
- 2 Optional Luxury Owners Bath layouts
- Optional Study
- Optional 3 car Garage