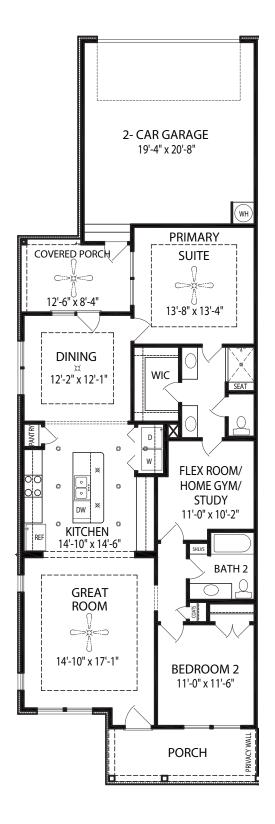

## Jasper, Elevation B

Approx. 1,394 Living Sq. Ft.\*

2 Bedrooms, 2 Baths, Flex Room, & 2-Car Garage

| APPROX. AREA                  |       |
|-------------------------------|-------|
| TOTAL FIRST LEVEL LIVING AREA | 1,394 |
| FRONT PORCH                   | 109   |
| REAR PORCH                    | 100   |
| GARAGE                        | 433   |
| TOTAL COVERED                 | 2,036 |