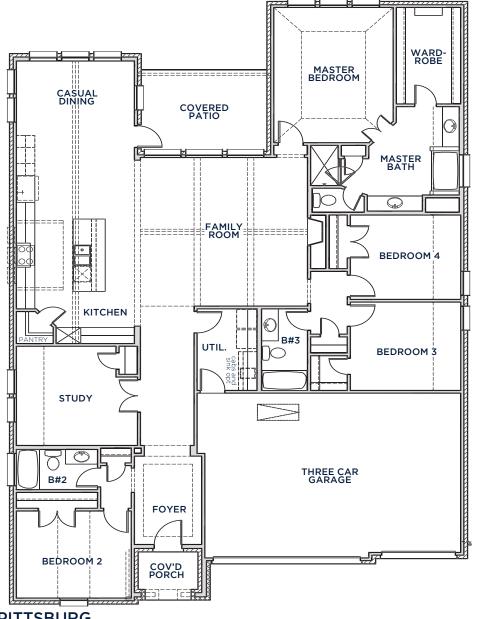

BEDROOM 5 OPTION IN LIEU OF STUDY

MEDIA ROOM OPTION IN LIEU OF BEDROOM 3 & 4 BATH 3 BECOMES POWDER BATH

## PITTSBURG 5410 (10.24.19)

**FIRST FLOOR**