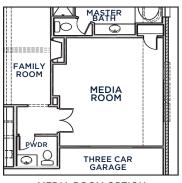

BEDROOM 5 OPTION IN LIEU OF STUDY

MEDIA ROOM OPTION IN LIEU OF BEDROOM 3 & 4 BATH 3 BECOMES POWDER BATH