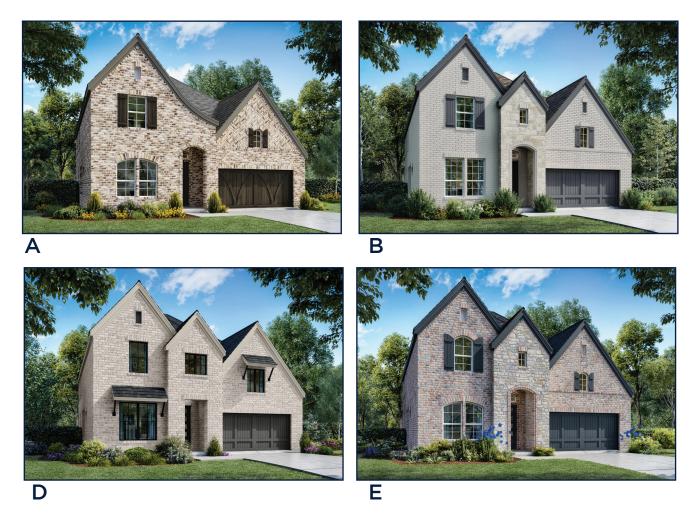

## **DESIGN** SANGER - 4436

仺

All Product including Architectural Designs, ©2000-2023, Shaddock Homes, LTD., All rights reserved. There may be existing or future design changes made in the floorplans, building products, methods, square footage or designs used in our homes that are not reflected in our information, sales center or in our models. The materials, designs, square footage, and amenities shown are based upon current development plans, which are subject to change without notice. No guarantee is made that the designs, square footages, materials, features, and amenities depicted by artist's renderings or otherwise described will be built, or if built, will be of the same type, size or nature as depicted or described. All stone elevations, metal roofs, cast stone door and window headers and solid sawn cedar posts are optional, but available via change order. Front doors will match the specification sheet or chosen door upgrade. Prices and terms subject to change without notice. **REVISION DATE: 5.1.2019** 