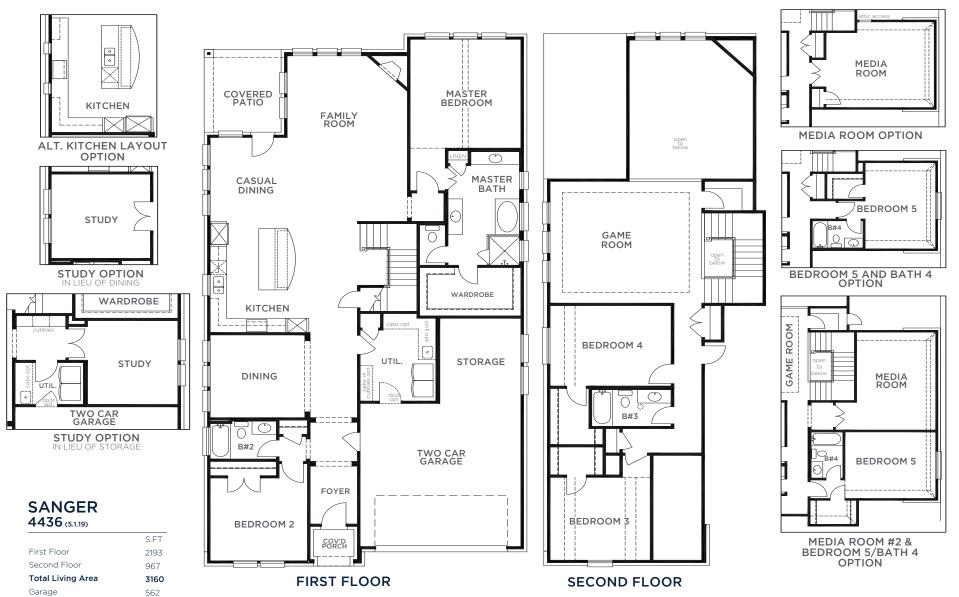

## **DESIGN** SANGER - 4436

仺

All Product including Architectural Designs, ©2000-2023, Shaddock Homes, LTD., All rights reserved. There may be existing or future design changes made in the floorplans, building products, methods, square footage or designs used in our homes that are not reflected in our information, sales center or in our models. The materials, designs, square footage, and amenities shown are based upon current development plans, which are subject to change without notice. No guarantee is made that the designs, square footages, materials, features, and amenities depicted by artist's renderings or otherwise described will be built, or if built, will be of the same type, size or nature as depicted or described. All stone elevations, metal roofs, cast stone door and window headers and solid sawn cedar posts are optional, but available via change order. Front doors will match the specification sheet or chosen door upgrade. Prices and terms subject to change without notice. **REVISION DATE: 5.1.2019** 

| Galage     |  |
|------------|--|
| Porch      |  |
| Patio      |  |
| Total Area |  |
|            |  |

29 111 3862

## Options

 Bed 5/Bath 4
 318

 Media Room
 318

 Media Room/Bed 5 & Bath 4
 571

 Study ILO Storage
 129

 SHADDOCK HOMES
 129