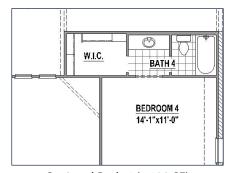

### **Structural Options**

**Optional Fireplace** 

Optional Main Bath Layout

Optional Bath 4 (+108 SF)

Optional Drop in Tub in Main Bath

Optional Bedroom 5 with Bath 4 (+332 SF)

Optional Media Room (+201 SF)