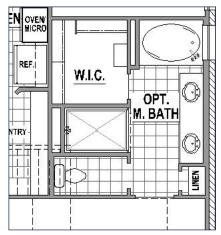

### **Structural Options**

**Optional Fireplace** 

Optional Main Bath Layout

Optional Bath 4 (+108 SF)

Optional Drop in Tub in Main Bath

Optional Bedroom 5 with Bath 4 (+332 SF)

Optional Media Room (+201 SF)