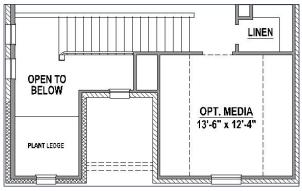

#### **Second Floor**

### **Structural Options**

**Optional Fireplace** 

Optional Main Bath Layout

Optional Bath 4 (+108 SF)

Optional Drop in Tub in Main Bath

Optional Bedroom 5 with Bath 4 (+332 SF)

Optional Media Room (+201 SF)