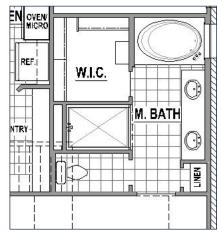

**Elevation A** 

WAY YOU LIVE

# PLAN 1453 | 2,381 SF

**Features** 

- 2 Story
- 4 Bedrooms
- 3 Full Baths

- 1 Dining Area
- Outdoor Living Area
- Front Porch

• 2-Car Garage

#### **First Floor**



#### **Second Floor**



### **Structural Options**



**Optional Fireplace** 



Optional Main Bath Layout



Optional Bath 4 (+108 SF)



Optional Drop in Tub in Main Bath



Optional Bedroom 5 with Bath 4 (+332 SF)



Optional Media Room (+201 SF)

## **PLAN 1453**





**Elevation A with Stone** 



**Elevation B** 



**Elevation B with Stone** 



**Elevation C** 



**Elevation C with Stone** 



**Elevation D** 



**Elevation D with Stone** 

American Legend Homes reserves the right to change prices, plans, specifications, square footage and availability without prior notice or obligation. Square footages are approximate and may vary upon elevations and/or options selected. Elevations depicted are an artist's rendering and are subject to change or modification without notice. Not responsible for typographical errors. Please see a Sales Associate for more information. American Legend Homes and the ALH logo are regist