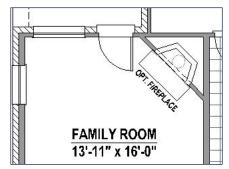

### **Structural Options**

**Optional Fireplace** 

Optional Main Bath Layout

Optional Bath 4 (+108 SF)

Optional Drop in Tub in Main Bath

Optional Bedroom 5 with Bath 4 (+332 SF)

Optional Media Room (+201 SF)