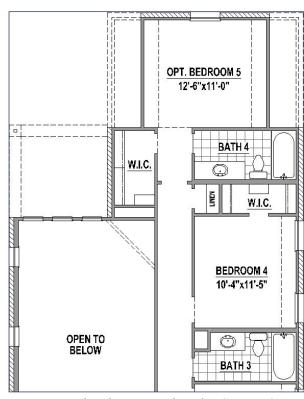

### **Structural Options**

**Optional Fireplace** 

Optional Main Bath Layout

Optional Bath 4 (+108 SF)

Optional Drop in Tub in Main Bath

Optional Bedroom 5 with Bath 4 (+332 SF)

Optional Media Room (+201 SF)