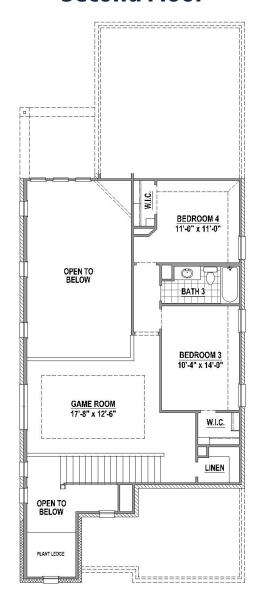

# PLAN 1453 | 2,381 SF

**Features** 

- 2 Story
- 4 Bedrooms
- 3 Full Baths

- 1 Dining Area
- Outdoor Living Area
- Front Porch

• 2-Car Garage

#### **Second Floor**