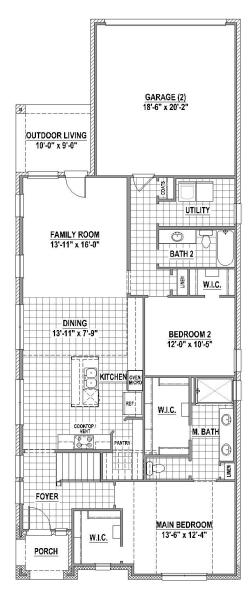

# PLAN 1453 | 2,381 SF

**Features** 

- 2 Story
- 4 Bedrooms
- 3 Full Baths

- 1 Dining Area
- Outdoor Living Area
- Front Porch

• 2-Car Garage

#### **First Floor**