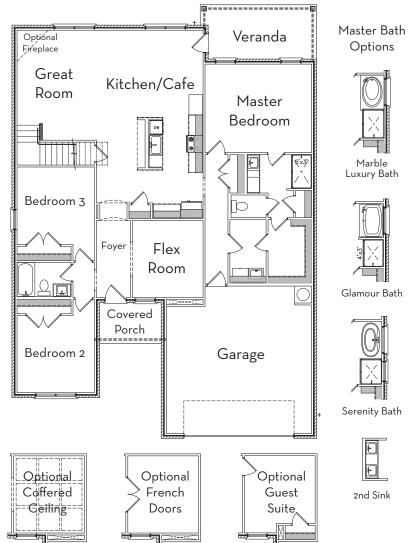

## Main Level

## **Upper Level**

| a                                                                                                                                                  |            |             |                |             |                                             |
|----------------------------------------------------------------------------------------------------------------------------------------------------|------------|-------------|----------------|-------------|---------------------------------------------|
| IBERTY SERIES                                                                                                                                      | ROOM SIZES |             |                |             | 2.631                                       |
|                                                                                                                                                    | Great Room | 16-0 x 16-0 | Flex           | 10-5 x 11-4 | SQ FT                                       |
| ASYLIVING <sup>™</sup> Plan<br>pen Concept<br>ex Room Options<br>arge Covered Porches<br>arger Master Closet<br>irect Connect Laundry <sup>™</sup> | Master     | 15-8 x 13-0 | Kitchen/Cafe   | 11-5 x 25-1 | JAL                                         |
|                                                                                                                                                    | Garage     | 21-5 x 21-8 | Bonus Room     | 44-0 x 15-8 | # best in<br>business<br>award <sub>™</sub> |
|                                                                                                                                                    | Bedroom 2  | 11-5 x 11-4 | Veranda        | 16-0 x 8-0  |                                             |
|                                                                                                                                                    | Bedroom 3  | 11-5 x 11-5 | Opt. Bedroom 4 | 13-8 x 12-0 | RECIPIENT                                   |

Drop Zone Options

Op Fle

Di

Square footage is approximate and to be verified by purchase. Plans, specifications and prices may change without notice at anytime.

REVISED 07/07/2025