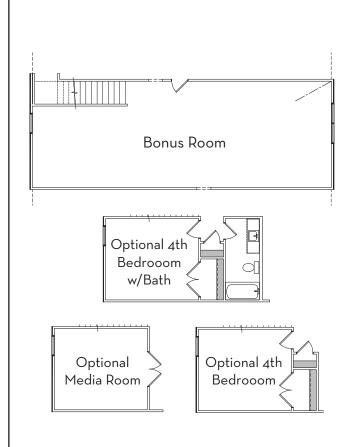

## **Upper Level**

| a                                                                                                                                                  |            |             |                |             |                                             |
|----------------------------------------------------------------------------------------------------------------------------------------------------|------------|-------------|----------------|-------------|---------------------------------------------|
| IBERTY SERIES                                                                                                                                      | ROOM SIZES |             |                |             | 2.631                                       |
|                                                                                                                                                    | Great Room | 16-0 x 16-0 | Flex           | 10-5 x 11-4 | SQ FT                                       |
| ASYLIVING <sup>™</sup> Plan<br>pen Concept<br>ex Room Options<br>arge Covered Porches<br>arger Master Closet<br>irect Connect Laundry <sup>™</sup> | Master     | 15-8 x 13-0 | Kitchen/Cafe   | 11-5 x 25-1 | JAL                                         |
|                                                                                                                                                    | Garage     | 21-5 x 21-8 | Bonus Room     | 44-0 x 15-8 | # best in<br>business<br>award <sub>™</sub> |
|                                                                                                                                                    | Bedroom 2  | 11-5 x 11-4 | Veranda        | 16-0 x 8-0  |                                             |
|                                                                                                                                                    | Bedroom 3  | 11-5 x 11-5 | Opt. Bedroom 4 | 13-8 x 12-0 | RECIPIENT                                   |

Drop Zone Options

Op Fle

Di

Square footage is approximate and to be verified by purchase. Plans, specifications and prices may change without notice at anytime.

REVISED 07/07/2025