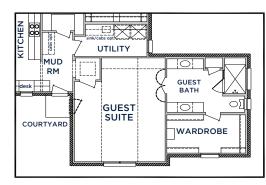

7325pr

First Floor

3 Car Garage

Covered Porch

Covered Patio

Total Area

Options

GUEST SUITE AND BATH OPTION in lieu of One Car Garage