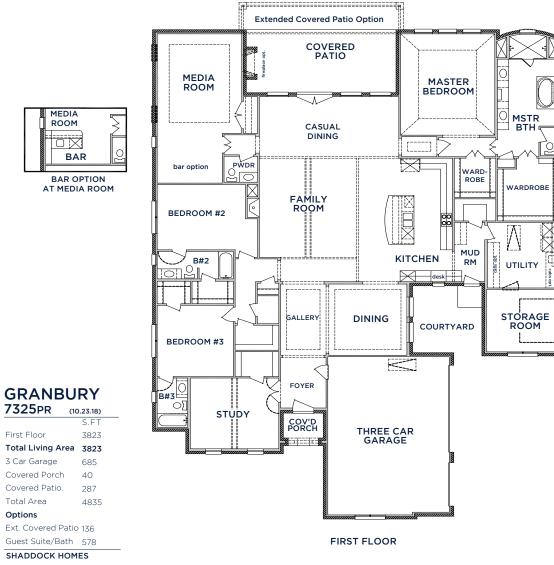

## **DESIGN** GRANBURY - 7325pr

All Product including Architectural Designs, ©2000-2023, Shaddock Homes, LTD., All rights reserved. There may be existing or future design changes made in the floorplans, building products, methods, square footage, or designs used in our homes that are not reflected in our information, sales center or in our models. The materials, designs, square footages, features, and amenities shown are based upon current development plans, which are subject to change without notice. No guarantee is made that the designs, square footages, materials, features, and amenities depicted by artist's renderings or otherwise described will be will, or if built, will be of the same type, size or nature as depicted or described. All stone elevations, metal roofs, cast stone door and window headers and solid sawn cedar posts are optional, but available via change order. Front doors will match the specification sheet or chosen door upgrade. Prices and terms subject to change without notice. REVISION DATE: 10.23.2018

7325pr

First Floor

3 Car Garage

Covered Porch

Covered Patio

Total Area

Options

GUEST SUITE AND BATH OPTION in lieu of One Car Garage