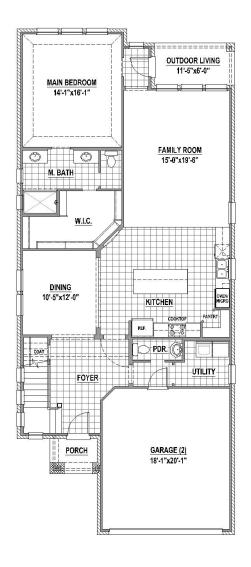

## PLAN 1175 | 2,354 SF

- 2 Story
- 3 Bedrooms
- 2 Full Baths

- 1 Powder Bath
- 1 Dining Area
- Game Room

#### Outdoor Living Area

• 2-Car Garage

## **First Floor**