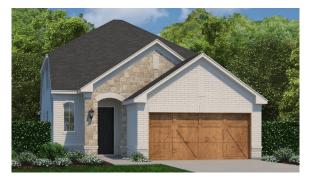

# PLAN 1175





**Elevation A** 



## PLAN 1175 | 2,354 SF



- 2 Story
- 3 Bedrooms
- 2 Full Baths

- 1 Powder Bath
- 1 Dining Area
- Game Room

#### Outdoor Living Area

• 2-Car Garage

## **First Floor**





### **Second Floor**

### **Structural Options**



# PLAN 1175





**Elevation A with Stone** 



**Elevation B with Stone** 



**Elevation C with Stone** 



### **Elevation D**



### **Elevation D with Stone**

American Legend Homes reserves the right to change prices, plans, specifications, square footage and availability without prior notice or obligation. Square footages are approximate and may vary upon elevations and/or options selected. Elevations depicted are an artist's rendering and are subject to change or modification without notice. Not responsible for typographical errors. Please see a Sales Associate for more information. American Legend Homes and the ALH logo are registered trademarks of American Legend Homes, LLC. © 2020 American Legend Homes. All rights reserved. Plan 1175 CHNP41\_10/05/2023



#### AMLEGENDHOMES.COM