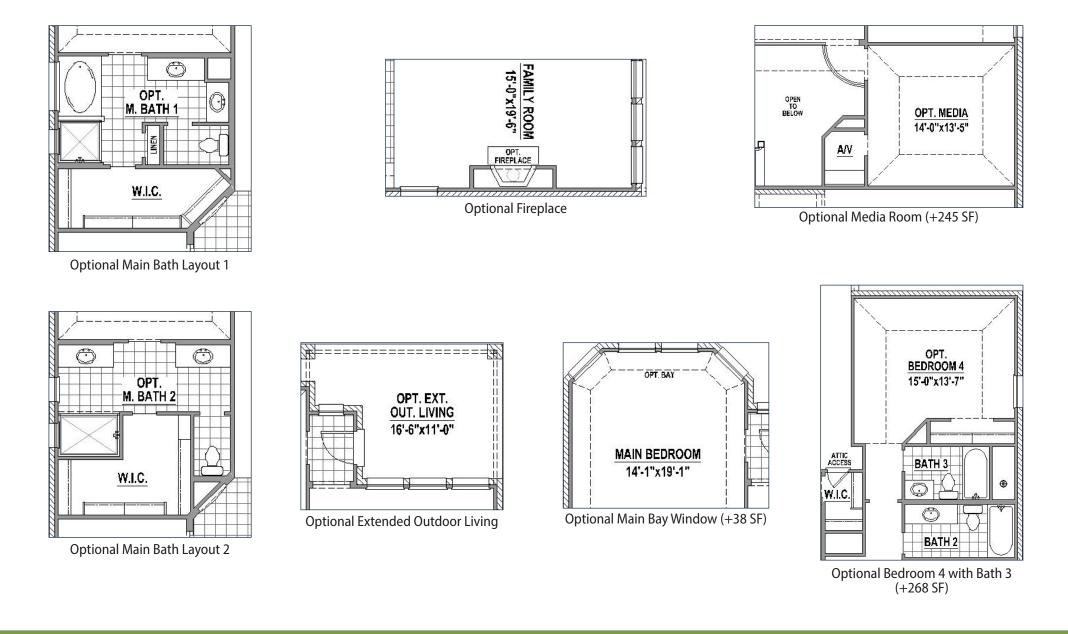

# PLAN 1175





**Elevation A** 



## PLAN 1175 | 2,354 SF



- 2 Story
- 3 Bedrooms
- 2 Full Baths

- 1 Powder Bath
- 1 Dining Area
- Game Room

#### Outdoor Living Area

• 2-Car Garage

## **First Floor**





### **Second Floor**

### **Structural Options**



# PLAN 1175





**Elevation A with Stone** 



**Elevation B with Stone** 



**Elevation C with Stone** 



### **Elevation D**



### **Elevation D with Stone**

American Legend Homes reserves the right to change prices, plans, specifications, square footage and availability without prior notice or obligation. Square footages are approximate and may vary upon elevations and/or options selected. Elevations depicted are an artist's rendering and are subject to change or modification without notice. Not responsible for typographical errors. Please see a Sales Associate for more information. American Legend Homes and the ALH logo are registered trademarks of American Legend Homes, LLC. © 2020 American Legend Homes. All rights reserved. Plan 1175 CHNP41\_10/05/2023



#### AMLEGENDHOMES.CO