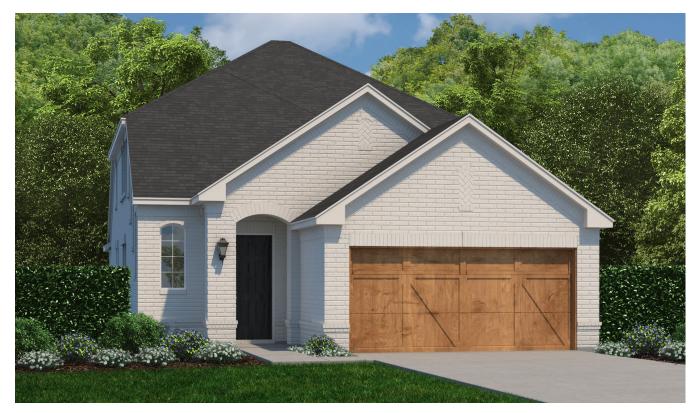

# PLAN 1175





**Elevation A** 



## PLAN 1175 | 2,354 SF



- 2 Story
- 3 Bedrooms
- 2 Full Baths

- 1 Powder Bath
- 1 Dining Area
- Game Room

#### Outdoor Living Area

• 2-Car Garage

## **First Floor**





### **Second Floor**

### **Structural Options**



# PLAN 1175





**Elevation A with Stone** 



**Elevation B with Stone** 



**Elevation C with Stone** 



### **Elevation D**



### **Elevation D with Stone**

American Legend Homes reserves the right to change prices, plans, specifications, square footage and availability without prior notice or obligation. Square footages are approximate and may vary upon elevations and/or options selected. Elevations depicted are an artist's rendering and are subject to change or modification without notice. Not responsible for typographical errors. Pl