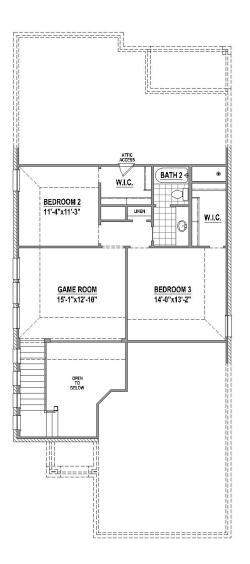

## PLAN 1175 | 2,354 SF

- 2 Story
- 3 Bedrooms
- 2 Full Baths

- 1 Powder Bath
- 1 Dining Area
- Game Room

### **Second Floor**