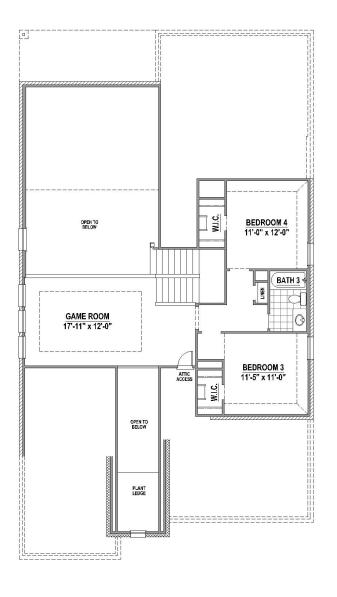

**Elevation A** 

WAY YOU LIVE

**Features** 

- 2 Story
- 4 Bedrooms
- 3 Full Baths

- 1 Dining Area
- Game Room
- Outdoor Living Area

• 3-Car Tandem Garage

## **First Floor**



## **Second Floor**



## **Structural Options**



Optional Main Bath Layout



Optional Drop in Tub in Main Bath



Optional Main Bay Window (+27 SF)



Optional Fireplace



Optional 4th Car Garage



**Optional Powder Bath** 



Optional Media Room (+214 SF)

## **PLAN 1528**





**Elevation A with Stone** 



**Elevation B** 



**Elevation B with Stone** 



**Elevation C** 



**Elevation C with Stone** 

American Legend Homes reserves the right to change prices, plans, specifications, square footage and availability without prior notice or obligation. Square footages are approximate and may vary upon elevations and/or options selected. Elevations depicted are an artist's rendering and are subject to change or modification without notice. Not responsible for typographical errors. Please see a Sales Ass