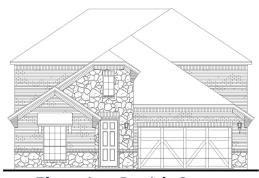

**Elevation A** 

WAY YOU LIVE

**Features** 

- 2 Story
- 4 Bedrooms
- 3 Full Baths

- 1 Dining Area
- Game Room
- Outdoor Living Area

• 3-Car Tandem Garage

## **PLAN 1528**

**Elevation A with Stone** 

**Elevation B** 

**Elevation B with Stone** 

**Elevation C** 

**Elevation C with Stone** 

American Legend Homes reserves the right to change prices, plans, specifications, square footage and availability without prior notice or obligation. Square footages are approximate and may vary upon elevations and/or options selected. Elevations depicted are an artist's rendering and are subject to change or modification without notice. Not responsible for typographical errors. Please see a Sales Associate for more information. American Legend Homes and the ALH logo are registered trademarks of American Legend Homes, LLC. © 2020 American Legend Homes. All rights reserved.