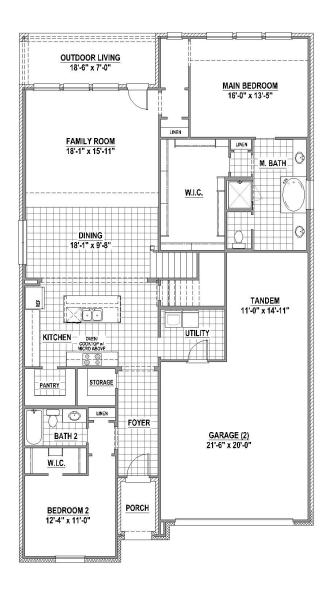

**Elevation A** 

WAY YOU LIVE

**Features** 

- 2 Story
- 4 Bedrooms
- 3 Full Baths

- 1 Dining Area
- Game Room
- Outdoor Living Area

• 3-Car Tandem Garage

## **First Floor**



## **Second Floor**



## **Structural Options**



Optional Main Bath Layout



Optional Drop in Tub in Main Bath



Optional Main Bay Window (+27 SF)



Optional Fireplace



Optional 4th Car Garage



**Optional Powder Bath** 



Optional Media Room (+214 SF)

## **PLAN 1528**





**Elevation A with Stone** 



**Elevation B** 



**Elevation B with Stone** 



**Elevation C** 



**Elevation C with Stone** 

American Legend Homes reserves the right to change prices, plans, specifications, square footage and availability without prior notice or obligation. Square footages are approximate and may vary upon elevations and/or options selected. Elevations depicted are an artist's rendering and are subject to change or modification without notice. Not responsible for typographical errors.