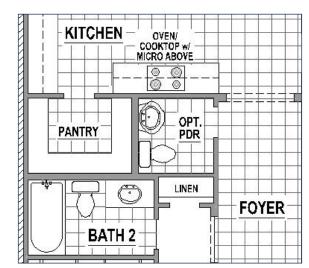

## **First Floor**

## **Structural Options**

Optional Main Bath Layout

Optional Drop in Tub in Main Bath

Optional Main Bay Window (+27 SF)

Optional Fireplace

Optional 4th Car Garage

**Optional Powder Bath** 

Optional Media Room (+214 SF)