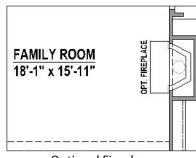

## **Structural Options**

Optional Main Bath Layout

Optional Drop in Tub in Main Bath

Optional Main Bay Window (+27 SF)

Optional Fireplace

Optional 4th Car Garage

**Optional Powder Bath** 

Optional Media Room (+214 SF)