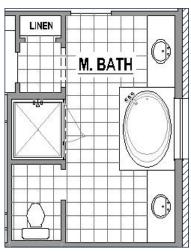

## **Structural Options**

Optional Main Bath Layout

Optional Drop in Tub in Main Bath

Optional Main Bay Window (+27 SF)

Optional Fireplace

Optional 4th Car Garage

**Optional Powder Bath** 

Optional Media Room (+214 SF)