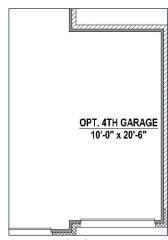

## **Structural Options**

Optional Main Bath Layout

Optional Drop in Tub in Main Bath

Optional Main Bay Window (+27 SF)

Optional Fireplace

Optional 4th Car Garage

**Optional Powder Bath** 

Optional Media Room (+214 SF)