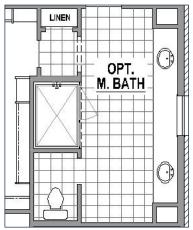

## **Structural Options**

Optional Main Bath Layout

Optional Drop in Tub in Main Bath

Optional Main Bay Window (+27 SF)

Optional Fireplace

Optional 4th Car Garage

**Optional Powder Bath** 

Optional Media Room (+214 SF)