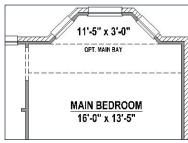

## **Structural Options**

Optional Main Bath Layout

Optional Drop in Tub in Main Bath

Optional Main Bay Window (+27 SF)

Optional Fireplace

Optional 4th Car Garage

**Optional Powder Bath** 

Optional Media Room (+214 SF)