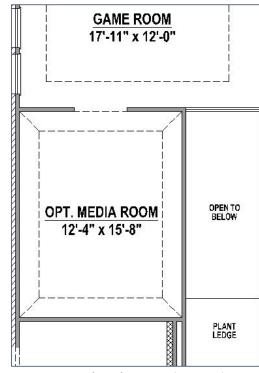

## **Second Floor**

## **Structural Options**

Optional Main Bath Layout

Optional Drop in Tub in Main Bath

Optional Main Bay Window (+27 SF)

Optional Fireplace

Optional 4th Car Garage

**Optional Powder Bath** 

Optional Media Room (+214 SF)