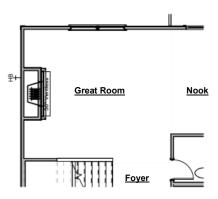

5th Bedroom

-Adds 5th bedroom/closet with carpet in lieu of Dining Room

Great Room Fireplace Bump-Out

-Adds fireplace to Great Room -Includes trim-built mantel, firebox, 18" gas logs, tile surround & electrical outlet above fireplace

Great Room Fireplace Bump-In

-Adds fireplace to Great Room -Includes trim-built mantel, firebox, 18" gas logs, tile surround & electrical outlet above fireplace

Great Room Windows

-Adds (2) 3' x 5' windows to Great Room