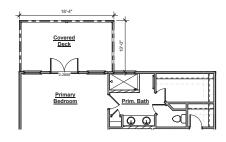

## Plan Options

Covered Patio Extension with Double Doors

-Adds double doors -Adds 183 sf of covered patio

Covered Deck

-Adds 183 sf of covered deck
-Includes double doors from Primary
Bedroom to covered deck
\*Must select Covered Patio Extension

Primary Bathroom Tub

-Adds drop in tub with tile surround -Reduces Primary Closet by 12 sf to accommodate tub

Floor Plan Exclusively Designed for the SweetBay Community

Full Bath at Powder Room

-Adds full bath on main level in lieu of Powder Room