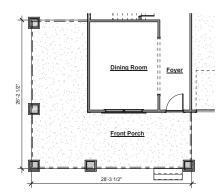

Outdoor Gas Log Fireplace with Cedar Mantel

-Adds outdoor fireplace with siding to match house, cedar beam mantel, firebox, gas logs & electrical outlet above fireplace

Wrap Around Front Porch

-Adds approximately 262 sf covered porch

5th Bedroom

-Adds 5th bedroom/closet with carpet in lieu of Dining Room

Great Room Fireplace Bump-Out

-Adds fireplace to Great Room -Includes trim-built mantel, firebox, 18" gas logs, tile surround & electrical outlet above fireplace