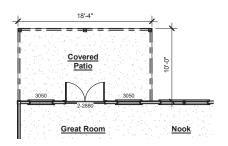

## Plan Options

Covered Patio Extension with Double Doors

-Adds double doors -Adds 183 sf of covered patio

Covered Deck

-Adds 183 sf of covered deck
-Includes double doors from Primary
Bedroom to covered deck
\*Must select Covered Patio Extension