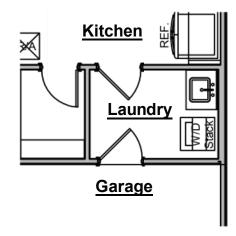

Laundry Room Sink Option

- -Includes stainless sink with 30" base cabinet, cabinet hardware and countertop
- -Cabinet base and countertop can be replaced with a freestanding utility sink
  - -Does not include stacking kit for washer & dryer

## Other Options

•Garage Utility Sink
•Guest Bath Syn-Iron Tub Shower with Tile Surround
•Pedestal Tubs

\*Certain structural options may not be available due to lot restrictions and/or selection of other options. Prices subject to change without notice.