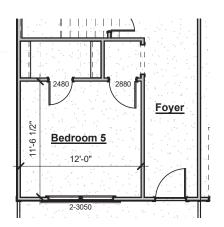

5th Bedroom

-Adds 5th bedroom/closet with carpet in lieu of Dining Room

Great Room Fireplace Bump-Out

-Adds fireplace to Great Room -Includes trim-built mantel, firebox, 18" gas logs, tile surround & electrical outlet above fireplace