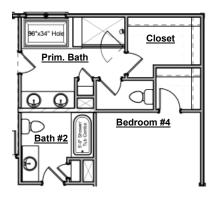

Primary Bathroom Tub

-Adds drop in tub with tile surround -Reduces Primary Closet by 12 sf to accommodate tub

Floor Plan Exclusively Designed for the SweetBay Community

Full Bath at Powder Room

-Adds full bath on main level in lieu of Powder Room