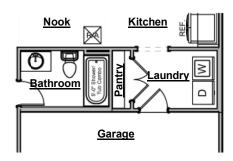

Laundry Room Sink Option

- -Includes stainless sink with 30" base cabinet, cabinet hardware and countertop
- -Cabinet base and countertop can be replaced with a freestanding utility sink
  - -Does not include stacking kit for washer & dryer

## Other Options

•Garage Utility Sink
•Guest Bath Syn-Iron Tub Shower with Tile Surround
•Pedestal Tubs

\*Certain structural options may not be available due to lot restrictions and/or selection of other options. Prices subject to change without notice.