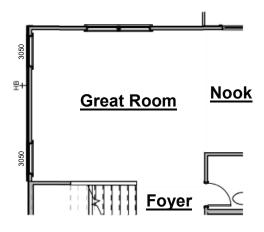

5th Bedroom

-Adds 5th bedroom/closet with carpet in lieu of Dining Room

Great Room Fireplace Bump-Out

-Adds fireplace to Great Room -Includes trim-built mantel, firebox, 18" gas logs, tile surround & electrical outlet above fireplace

Great Room Fireplace Bump-In

-Adds fireplace to Great Room -Includes trim-built mantel, firebox, 18" gas logs, tile surround & electrical outlet above fireplace

Great Room Windows

-Adds (2) 3' x 5' windows to Great Room