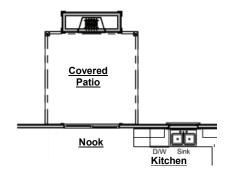

## Plan Options

Covered Patio Extension with Double Doors

-Adds double doors -Adds 183 sf of covered patio

Covered Deck

-Adds 183 sf of covered deck
-Includes double doors from Primary
Bedroom to covered deck
\*Must select Covered Patio Extension