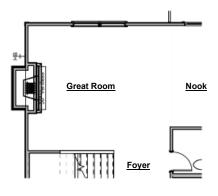

5th Bedroom

-Adds 5th bedroom/closet with carpet in lieu of Dining Room

Great Room Fireplace Bump-Out

-Adds fireplace to Great Room -Includes trim-built mantel, firebox, 18" gas logs, tile surround & electrical outlet above fireplace

Great Room Fireplace Bump-In

-Adds fireplace to Great Room -Includes trim-built mantel, firebox, 18" gas logs, tile surround & electrical outlet above fireplace

Great Room Windows

-Adds (2) 3' x 5' windows to Great Room