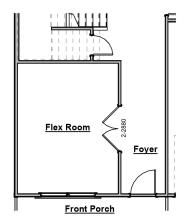

- -Includes sink with cabinet base, mirror, toilet & fiberglass shower/tub
- -Reduces Pantry by 18 sf to accommodate space

Flex Room Door with French Door

-Adds pair of divided lite French doors to enclose Dining Room