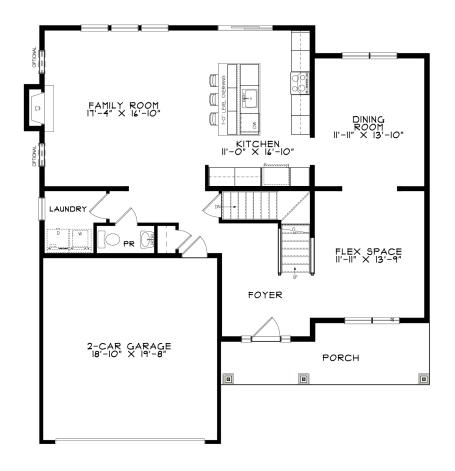

## BRYCE 2,522 SQFT

FIRST FLOOR

SECOND FLOOR

All floor plans and renderings shown are artist's renditions and are subject to change without notice. All floor plans and renderings may show upgrades or optional features not included as standard. All features are subject to change without notice. Please consult sales person for details. All dimensions are approximate and subject to field variations. Builder not responsible for printer's errors and/or omissions. © Kay Builders 2023