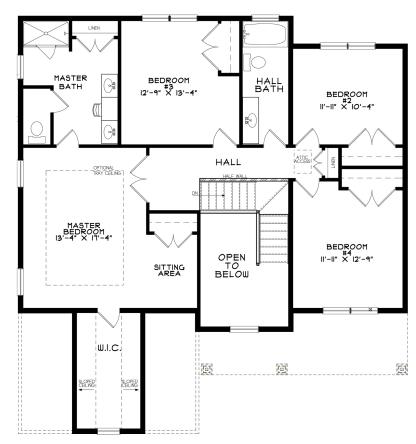

## BRYCE 2,522 SQFT

FIRST FLOOR

SECOND FLOOR

All floor plans and renderings shown are artist's renditions and are subject to change without notice. All floor plans and renderings may show upgrades or optional features not included as standard. All features are subject to change without notice. Please consult sales person for details. All dimensions are approximate and subject to field variations. Builder not responsible for printer's errors and/or omissions. © Kay Builders 2023