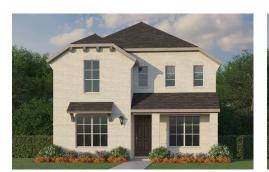

**Elevation A** 

# PLAN 1455 | 2,712 SF

## **Features**

- 2 Story
- 4 Bedrooms
- 2 Full Baths

- 2 Dining Areas
- Game Room
- Play Room

- Outdoor Living Area
- Front Porch
- 2-Car Garage

#### **First Floor**



#### **Second Floor**



### **Structural Options**



**Optional Fireplace** 



Optional Mud Bench



Optional Study



Optional Drop in Tub



Optional Main Bath Layout



Optional Bath 3

## **PLAN 1455**





**Elevation A with Stone** 



**Elevation B** 



**Elevation B with Stone** 



**Elevation C** 



**Elevation C with Stone** 



**Elevation D** 



**Elevation D with Stone** 

American Legend Homes reserves the right to change prices, plans, specifications, square footage and availability without prior notice or obligation. Square footages are approximate and may vary upon elevations and/or options selected. Elevations depicted are an artist's rendering and are subject to change or modification without notice. Not responsible for typographical errors. Please see a Sales Associate for more information. American Legend Homes and the ALH logo are registered trademarks of American Legend Homes, LLC. © 2020 American Legend Homes. All rights reserved.

Plan 1455\_W40.10/28/2024