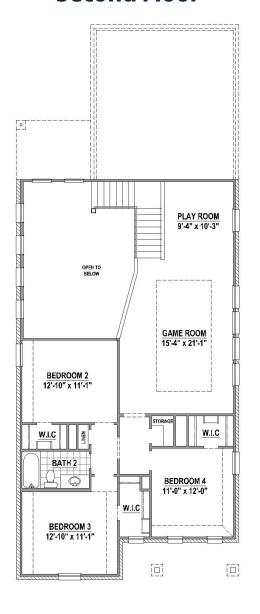

#### **Second Floor**

## **Features**

- 2 Story
- 4 Bedrooms
- 2 Full Baths

- 2 Dining Areas
- Game Room
- Play Room

- Outdoor Living Area
- Front Porch
- 2-Car Garage