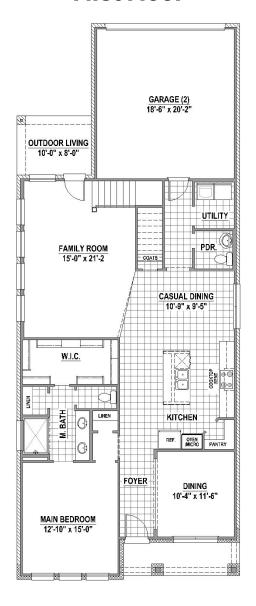

#### **First Floor**

## **Features**

- 2 Story
- 4 Bedrooms
- 2 Full Baths

- 2 Dining Areas
- Game Room
- Play Room

- Outdoor Living Area
- Front Porch
- 2-Car Garage