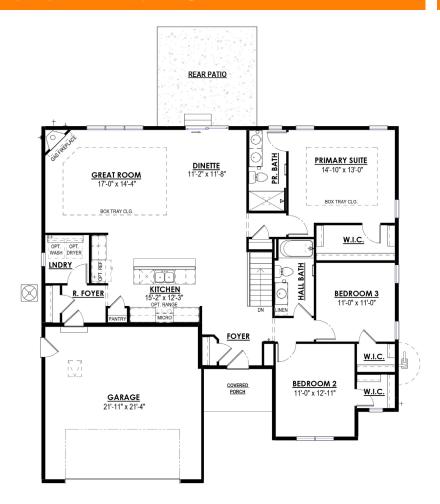

## THE CASPIAN | \$389,900

Lot 119 in Park Crest 1391 Tower Hill Pass, Whitewater 53190 1,722 SQ. FT | 3 BED | 2 BATH | 2 GARAGE **Ready October 2025** 

**For More Information Contact:** Kami Eberle (262) 461-5459 | info@harborhomeswi.com