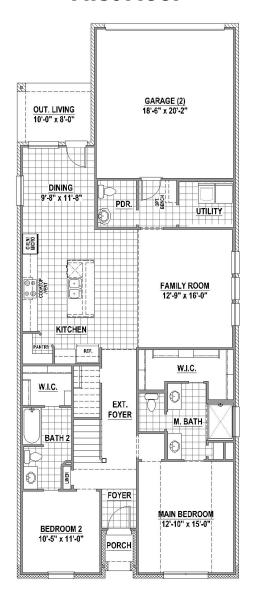

**Elevation A** 

WAY YOU LIVE

**Features** 

- 2 Story
- 4 Bedrooms
- 3 Full Baths

- 1 Dining Area
- Outdoor Living Area
- Front Porch

• 2-Car Garage

## **First Floor**



## **Second Floor**



## **Structural Options**



**Optional Fireplace** 



Optional Main Bath Layout



Optional Drop in Tub in Main Bath



Optional Mud Bench



Optional Media Room (+230 SF)

## **PLAN 1454**





**Elevation A with Stone** 



**Elevation B** 



**Elevation B with Stone** 



**Elevation D** 



**Elevation D with Stone** 

American Legend Homes reserves the right to change prices, plans, specifications, square footage and availability without prior notice or obligation. Square footages are approximate and may vary upon elevations and/or options selected. Elevations depicted are an artist's rendering and are subject to change or modification without notice. Not responsible for typographical errors. Please see a Sales Associate for more information. American Legen