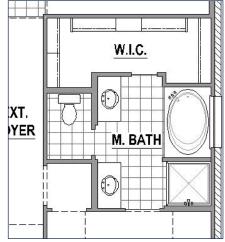

## **Structural Options**

**Optional Fireplace** 

Optional Main Bath Layout

Optional Drop in Tub in Main Bath

Optional Mud Bench

Optional Media Room (+230 SF)