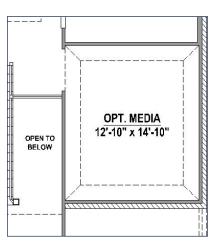

## **Structural Options**

**Optional Fireplace** 

Optional Main Bath Layout

Optional Drop in Tub in Main Bath

Optional Mud Bench

Optional Media Room (+230 SF)