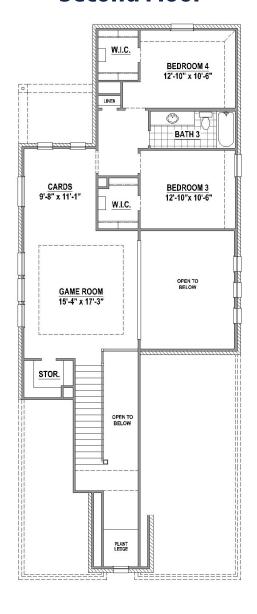

**Elevation A** 

WAY YOU LIVE

**Features** 

- 2 Story
- 4 Bedrooms
- 3 Full Baths

- 1 Dining Area
- Outdoor Living Area
- Front Porch

• 2-Car Garage

## **First Floor**



## **Second Floor**



## **Structural Options**



**Optional Fireplace** 



Optional Main Bath Layout



Optional Drop in Tub in Main Bath



Optional Mud Bench



Optional Media Room (+230 SF)

## **PLAN 1454**





**Elevation A with Stone** 



**Elevation B** 



**Elevation B with Stone** 



**Elevation D** 



**Elevation D with Stone** 

American Legend Homes reserves the right to change prices, plans, specifications, square footage and availability without prior notice or obligation. Square footages are approximate and may vary upon elevations and/or options selected. Elevations depicted are an artist's rendering and are subject to change or modification without notice. Not responsible for typographical errors. Please see a Sales Associate for more information. American Legend Homes and the ALH log