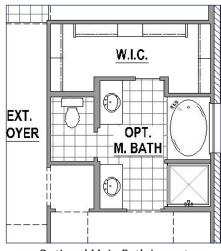

## **Structural Options**

**Optional Fireplace** 

Optional Main Bath Layout

Optional Drop in Tub in Main Bath

Optional Mud Bench

Optional Media Room (+230 SF)