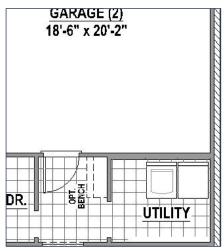

## **Structural Options**

**Optional Fireplace** 

Optional Main Bath Layout

Optional Drop in Tub in Main Bath

Optional Mud Bench

Optional Media Room (+230 SF)