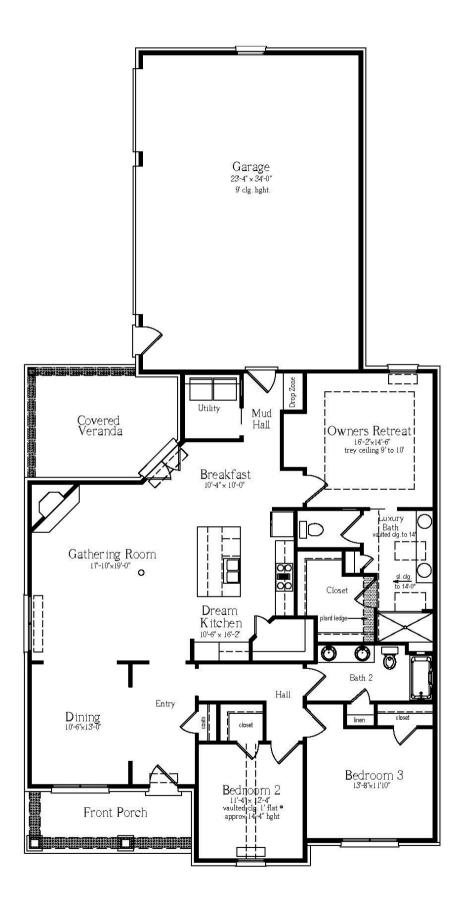

## Juniper A 3–Car 2,041 SQFT

THIS IS AN ARTISTS RENDERING, FOR SPECIFIC DETAILS PLEASE REFER TO THE WOODLAND HOMES MASTER PLAN AND SPECIFICATIONS. VIRTUAL TOUR IS OF A SIMILAR HOME, SEE FINAL CONTRACT ADDENDUM FOR SELECTIONS.

The size of rooms and spaces may vary to coincide with selected elevations. As we are constantly improving our concepts and designs, there may be changes in features, dimensions, brand names, and architectural design since the printing of this brochure. Drawings and elevations in this brochure are for illustrative purposes only, they are not to be copied or reproduced.