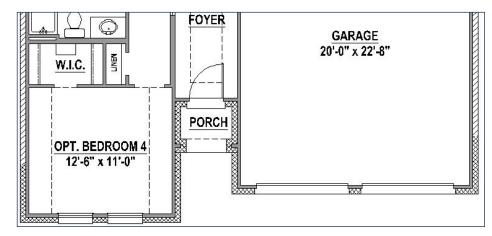

# PLAN 1570





**Elevation A** 



# PLAN 1570 2,608 SF

1 Story 3 Bedrooms

• 3 Full Baths

Study

• 1 Dining Area

Downstairs Media

### • 2-Car Garage

### **First Floor**



## **Features**

### **Structural Options**



**Optional Multi-Sliding Doors** 



Optional Extended Outdoor Living



Optional Dry Bar in Dining Room



**Optional Bedroom 4** 

## PLAN 1570





**Elevation A with Stone** 



**Elevation B** 



**Elevation B with Stone** 



**Elevation C** 



**Elevation C with Stone** 

American Legend Homes reserves the right to change prices, plans, specifications, square footage and availability without prior notice or obligation. Square footages are approximate and may vary upon elevations and/or options selected. Elevations depicted are an artist's rendering and are subject to change or modification without notice. Not responsible for typographical errors. Please see a Sales Associate for more information. American Legend Homes and the ALH logo are registered trademarks of American Legend Homes, LLC. © 2020 American Legend Homes. All rights reserved. Plan 1570\_01/21/2025



#### AMLEGENDHOMES.