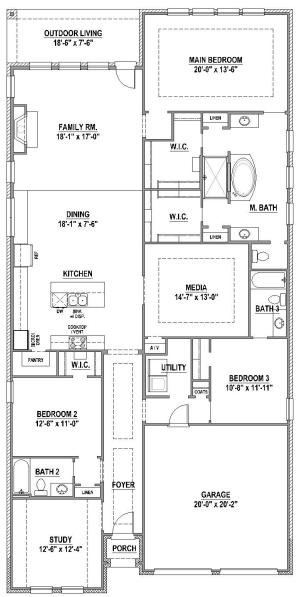

# PLAN 1570 2,608 SF

1 Story 3 Bedrooms

• 3 Full Baths

Study

• 1 Dining Area

Downstairs Media

### • 2-Car Garage

### **First Floor**

## **Features**