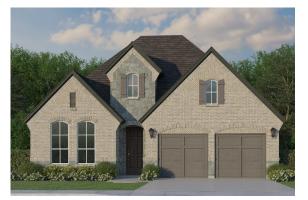

# PLAN 1570





**Elevation A** 



# PLAN 1570 2,608 SF

1 Story 3 Bedrooms

• 3 Full Baths

Study

• 1 Dining Area

Downstairs Media

### • 2-Car Garage

### **First Floor**



## **Features**

### **Structural Options**



**Optional Multi-Sliding Doors** 



Optional Extended Outdoor Living



Optional Dry Bar in Dining Room



**Optional Bedroom 4** 

## PLAN 1570





**Elevation A with Stone** 



**Elevation B** 



**Elevation B with Stone** 



**Elevation C** 



**Elevation C with Stone** 

American Legend Homes reserves the right to change prices, plans, specifications, square footage and availability without prior notice or obligation. Square footages are approximate and may vary upon elevations and/or options selected. Elevations depicted are an artist's rendering and are subject to change or modification without notice. Not responsible for typographical errors. Please see a Sales Associate for more information. American Legend Homes and the ALH logo are registered trademarks of American Legend Homes, LLC. © 2020 American Legend Homes. All rights reserved. Plan 1570\_01/21/2025



#### AMLEGENDHOMES.COM