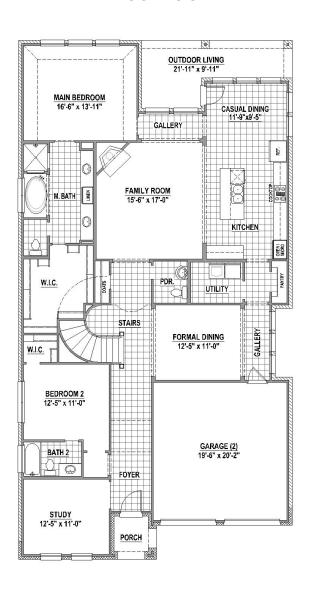

# PLAN 1167 | 3,217 SF

**Features** 

- 2 Story
- 4 Bedrooms
- 4 Full Baths

- 1 Powder Bath
- Study
- 2 Dining Areas

- Game Room
- Outdoor Living
- 2-Car Garage

#### **First Floor**