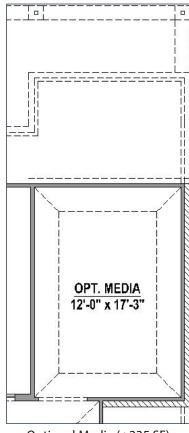

### **Structural Options**

Optional Media (+235 SF)

Optional Bedroom 5 with Bath 5 (+263 SF)

Optional 3rd Car Tandem Garage (-88 SF)