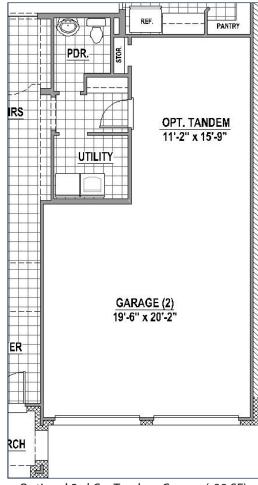

### **Structural Options**

Optional Media (+235 SF)

Optional Bedroom 5 with Bath 5 (+263 SF)

Optional 3rd Car Tandem Garage (-88 SF)