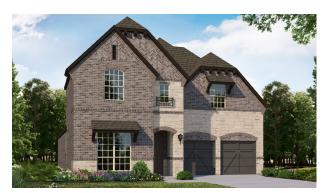

**Elevation D with Stone European Eclectic** 

WAY YOU LIVE

# PLAN 1167 | 3,217 SF

**Features** 

- 2 Story
- 4 Bedrooms
- 4 Full Baths

- 1 Powder Bath
- Study
- 2 Dining Areas

- Game Room
- Outdoor Living
- 2-Car Garage

#### **First Floor**



#### **Second Floor**



### **Structural Options**



Optional Media (+235 SF)



Optional Bedroom 5 with Bath 5 (+263 SF)



Optional 3rd Car Tandem Garage (-88 SF)

## **PLAN 1167**





**Elevation E with Stone** 



**Elevation F with Stone** 



**Elevation L** 



**Elevation L with Stone** 

American Legend Homes reserves the right to change prices, plans, specifications, square footage and availability without prior notice or obligation. Square footages are approximate and may vary upon elevations and/or options selected. Elevations depicted are an artist's rendering and are subject to change or modification without notice. Not responsible for typographical errors. Please see a Sales Associate for more information. American Legend Homes and the ALH logo are registered trademarks of American Legend Homes, LLC. © 2020 American Legend Homes. All rights reserved.

Plan 1167 TW50\_11/14/23