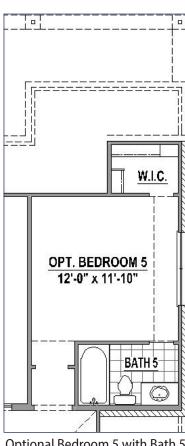

### **Structural Options**

Optional Media (+235 SF)

Optional Bedroom 5 with Bath 5 (+263 SF)

Optional 3rd Car Tandem Garage (-88 SF)