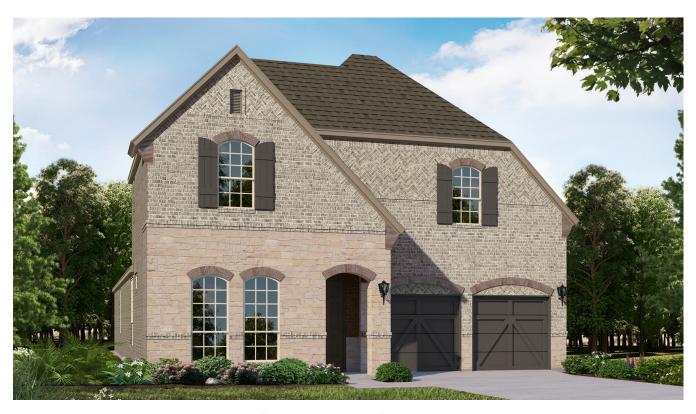

**Elevation D with Stone European Eclectic** 

WAY YOU LIVE

# PLAN 1167 | 3,217 SF

**Features** 

- 2 Story
- 4 Bedrooms
- 4 Full Baths

- 1 Powder Bath
- Study
- 2 Dining Areas

- Game Room
- Outdoor Living
- 2-Car Garage

#### **First Floor**



#### **Second Floor**



### **Structural Options**



Optional Media (+235 SF)



Optional Bedroom 5 with Bath 5 (+263 SF)



Optional 3rd Car Tandem Garage (-88 SF)

## **PLAN 1167**





**Elevation E with Stone** 



**Elevation F with Stone** 



**Elevation L** 



**Elevation L with Stone** 

American Legend Homes reserves the right to change prices, plans, specifications, square footage and availability without prior notice or obligation. Square footages are approximate and may vary upon elevations and/or options selected. Elevations