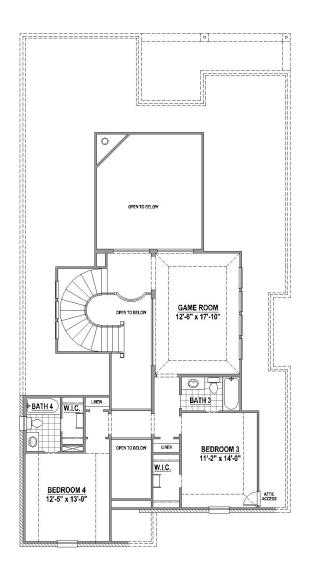

# PLAN 1167 | 3,217 SF

**Features** 

- 2 Story
- 4 Bedrooms
- 4 Full Baths

- 1 Powder Bath
- Study
- 2 Dining Areas

- Game Room
- Outdoor Living
- 2-Car Garage

#### **Second Floor**