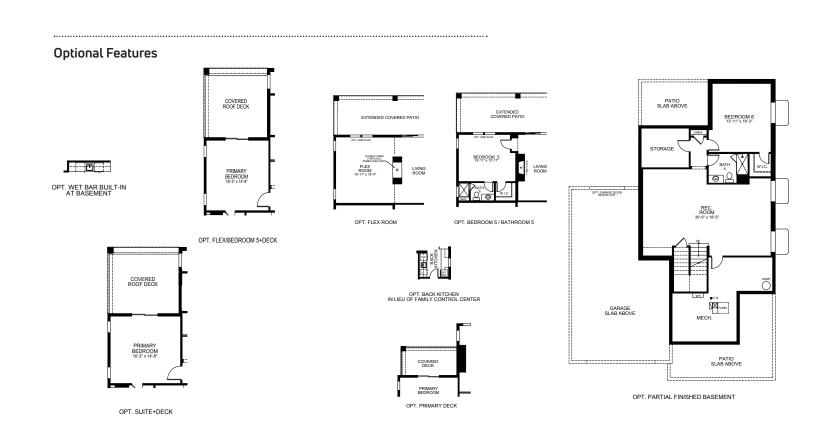

## Infinity ~ 6130

3,179 Sq. Ft. Finished Above Ground 4-6 Bedrooms 3.5-5.5 Bathrooms 3-Car Garage

ELEVATION D (FOURSQUARE)

ELEVATION F (TUDOR)

ELEVATION G (VICTORIAN)

OPT. ROUGH IN BATH

PATIO SLAB ABOVE