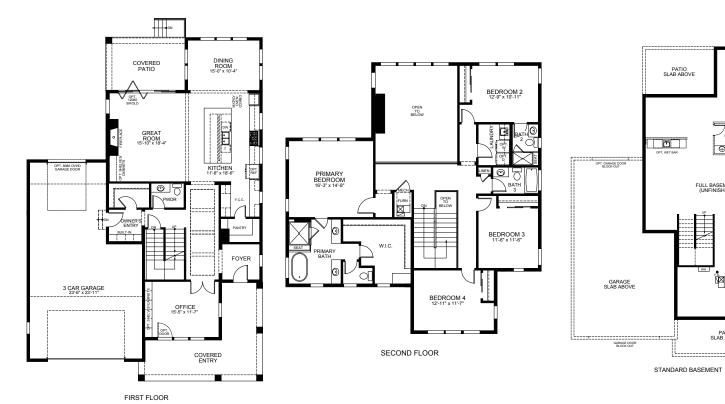

## Infinity ~ 6130

3,179 Sq. Ft. Finished Above Ground 4-6 Bedrooms 3.5-5.5 Bathrooms 3-Car Garage

ELEVATION D (FOURSQUARE)

ELEVATION F (TUDOR)

ELEVATION G (VICTORIAN)

OPT. ROUGH IN BATH

PATIO SLAB ABOVE