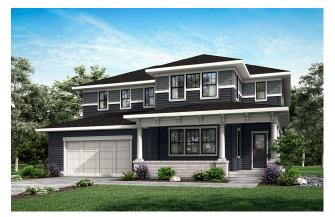

## Infinity ~ 6130

3,179 Sq. Ft. Finished Above Ground 4-6 Bedrooms 3.5-5.5 Bathrooms 3-Car Garage

ELEVATION D (FOURSQUARE)

ELEVATION F (TUDOR)

ELEVATION G (VICTORIAN)

OPT. ROUGH IN BATH

PATIO SLAB ABOVE