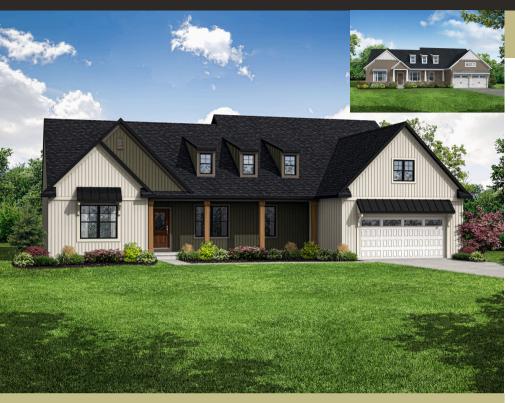

## Built for the Way You Live.

3 Beds | 2.5 Baths | 2,552 SF

## Avery

- ▶ 1-Story Home
- 3 Bedrooms
- 2.5 Bathrooms
- 2 Car Garage (w/ Opt.3 Car Side Load Garage)
- ▶ 1<sup>st</sup> Floor Owner's Suite
- ▶ 1<sup>st</sup> Floor Laundry
- ► Opt. Luxury Owner's Bath
- Opt. Sunroom