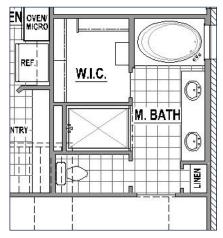

#### **First Floor**

### **Structural Options**

**Optional Fireplace** 

Optional Main Bath Layout

Optional Bath 4 (+108 SF)

Optional Drop in Tub in Main Bath

Optional Bedroom 5 with Bath 4 (+332 SF)

Optional Media Room (+201 SF)