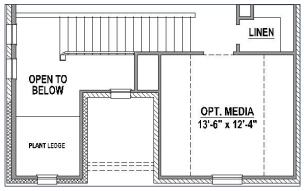

#### **Second Floor**

### **Structural Options**

**Optional Fireplace** 

Optional Main Bath Layout

Optional Bath 4 (+108 SF)

Optional Drop in Tub in Main Bath

Optional Bedroom 5 with Bath 4 (+332 SF)

Optional Media Room (+201 SF)