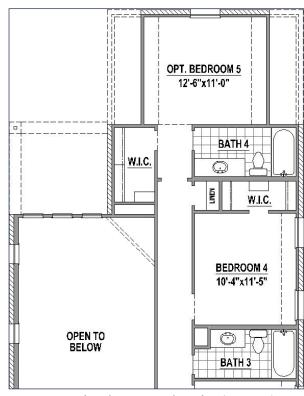

#### **Second Floor**

### **Structural Options**

**Optional Fireplace** 

Optional Main Bath Layout

Optional Bath 4 (+108 SF)

Optional Drop in Tub in Main Bath

Optional Bedroom 5 with Bath 4 (+332 SF)

Optional Media Room (+201 SF)