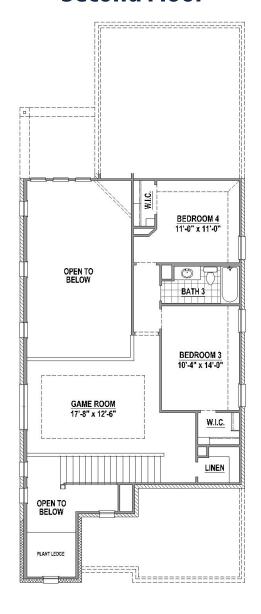

#### **Second Floor**

# PLAN 1453 | 2,381 SF

**Features** 

- 2 Story
- 4 Bedrooms
- 3 Full Baths

- 1 Dining Area
- Outdoor Living Area
- Front Porch

• 2-Car Garage