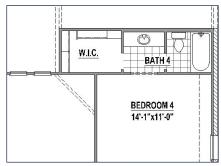

#### **Second Floor**

### **Structural Options**

**Optional Fireplace** 

Optional Main Bath Layout

Optional Bath 4 (+108 SF)

Optional Drop in Tub in Main Bath

Optional Bedroom 5 with Bath 4 (+332 SF)

Optional Media Room (+201 SF)