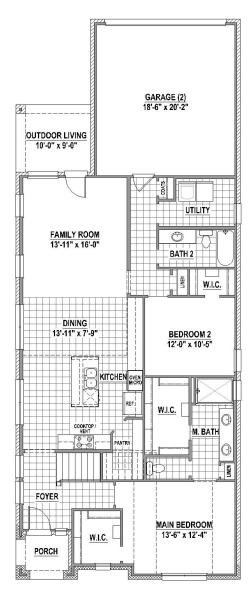

#### **First Floor**

# PLAN 1453 | 2,381 SF

**Features** 

- 2 Story
- 4 Bedrooms
- 3 Full Baths

- 1 Dining Area
- Outdoor Living Area
- Front Porch

• 2-Car Garage