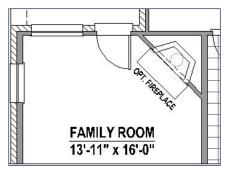

### **Structural Options**

**Optional Fireplace** 

Optional Main Bath Layout

Optional Bath 4 (+108 SF)

Optional Drop in Tub in Main Bath

Optional Bedroom 5 with Bath 4 (+332 SF)

Optional Media Room (+201 SF)