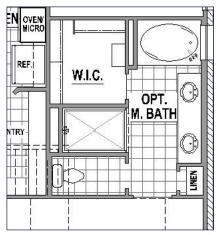

#### **First Floor**

### **Structural Options**

**Optional Fireplace** 

Optional Main Bath Layout

Optional Bath 4 (+108 SF)

Optional Drop in Tub in Main Bath

Optional Bedroom 5 with Bath 4 (+332 SF)

Optional Media Room (+201 SF)