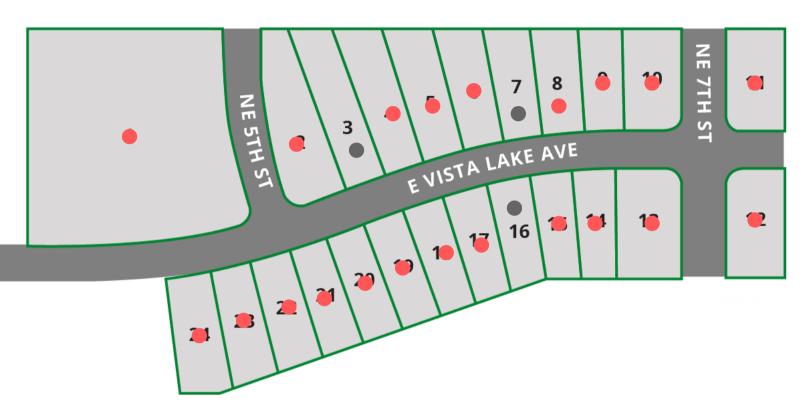

## Big Creek Commons

Polk City

www.sagehomesiowa.com

Available Lot - Developer Owned Lot 
Available Lot- Sage Owned Lots

Available Pre-Designed Home Sold

| BIG CREEK COMMONS - POLK CITY |                      |        |           |          |  |
|-------------------------------|----------------------|--------|-----------|----------|--|
| Lot                           | Address              | Info   | Elevation | Price    |  |
| 3                             | 507 E Vista Lake Ave | .39 ac | Walkout   | \$91,700 |  |
| 7                             | 515 E Vista Lake Ave | .28 ac | Walkout   | \$91,700 |  |
| 16                            | 512 Vista Lake Ave   | .25 ac | Full Dig  | \$84,900 |  |