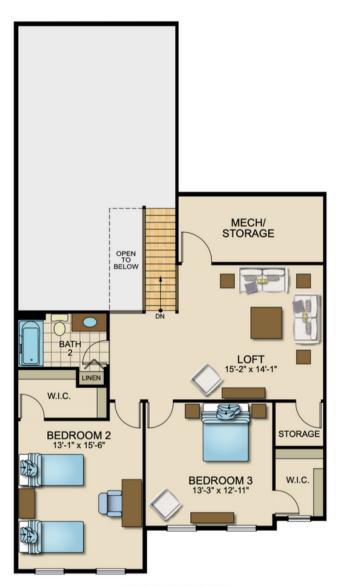

#### **HOME DETAILS:**

- Two story home
- · 3 bedrooms
- 2 1/2 Baths
- 2nd floor loft
- flex room with optional study
- 4 exterior elevation options
- optional luxury owners bathroom
- optional rear covered patio or deck

### **COLTON II**

FIRST FLOOR

SECOND FLOOR

#### **COLTON II FLOOR PLAN**

\*Please check with New Homes Specialist for variations or changes to this plan. All square footages, floor plans, and dimensions are approximate and are subject to change without notice. Actual configuration may vary based on specific lot size, shape, and topography. Home square footages vary based on elevation and options selected. Floor covering placement is shown for presentation purposes only. Plans are shown with optional features and layouts not included with base pricing.