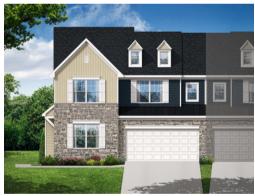

## **COLTON II**

Townhome/Duplex
1st floor owner's suite

2487 sq. ft.

#### **HOME DETAILS:**

- Two story home
- · 3 bedrooms
- 2 1/2 Baths
- 2nd floor loft
- flex room with optional study
- 4 exterior elevation options
- optional luxury owners bathroom
- optional rear covered patio or deck