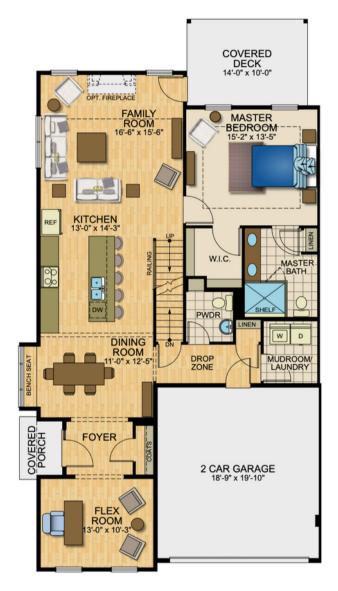

#### **HOME DETAILS:**

- Two story home
- · 3 bedrooms
- 2 1/2 Baths
- 2nd floor loft
- flex room with optional study
- 4 exterior elevation options
- optional luxury owners bathroom
- optional rear covered patio or deck

### **COLTON II**

FIRST FLOOR

SECOND FLOOR

#### **COLTON II FLOOR PLAN**

\*Please check with New Homes Specialist for variations or changes to this plan. All square footages, floor plans, and dimensions are approximate and are subject to change without notice. Actual configuration may vary based on specific lot size, shape, and topography. Home square footages vary based on elevation and options selected. Floor covering placement is shown for presentation purposes only. Plans are shown with optional features and layouts not included with base pricing.