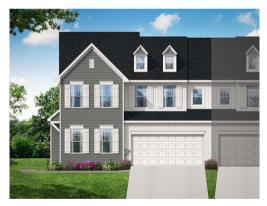

## **COLTON II**

Townhome/Duplex
1st floor owner's suite

2487 sq. ft.

#### **HOME DETAILS:**

- Two story home
- · 3 bedrooms
- 2 1/2 Baths
- 2nd floor loft
- flex room with optional study
- 4 exterior elevation options
- optional luxury owners bathroom
- optional rear covered patio or deck