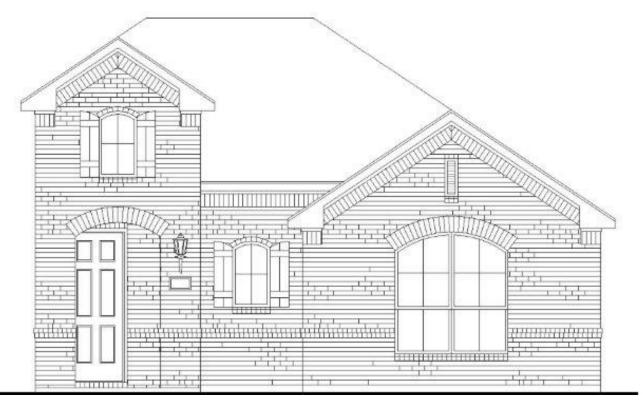

**Elevation A** 

WAY YOU LIVE

**Features** 

- 1-Story
- 3 Bedrooms
- 2 Full Baths

- 1 Dining Area
- Outdoor Living Area
- Front Porch

• 2-Car Garage

## **PLAN 1451**

**Elevation A with Stone** 

**Elevation B** 

**Elevation B with Stone** 

**Elevation D** 

**Elevation D with Stone** 

American Legend Homes reserves the right to change prices, plans, specifications, square footage and availability without prior notice or obligation. Square footages are approximate and may vary upon elevations and/or options selected. Elevations depicted are an artist's rendering and are subject to change or modification without notice. Not responsible for typographical errors. Please see a Sales Associate for more information. American Legend Homes and the ALH logo are registered trademarks of American Legend Homes, LLC. © 2020 American Legend Homes. All rights reserved.