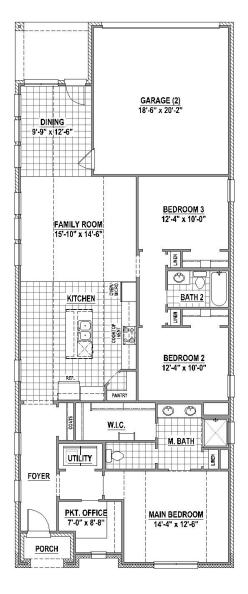

**Elevation A** 

WAY YOU LIVE

**Features** 

- 1-Story
- 3 Bedrooms
- 2 Full Baths

- 1 Dining Area
- Outdoor Living Area
- Front Porch

• 2-Car Garage

## **First Floor**



## **Structural Options**



Optional Extended Outdoor Living



Optional Main Bath Layout



**Optional Fireplace** 



Optional Drop in Tub in Main Bath

## **PLAN 1451**





**Elevation A with Stone** 



**Elevation B** 



**Elevation B with Stone** 



**Elevation D** 



**Elevation D with Stone** 

American Legend Homes reserves the right to change prices, plans, specifications, square footage and availability without prior notice or obligation. Square footages are approximate and may vary upon elevations and/or options selected. Elevations depicted are an artist's rendering and are subject to change or modification without notice. Not responsible for typographical errors. Please see a Sales Associate for more information. American Legend Homes and the ALH logo are registered tr