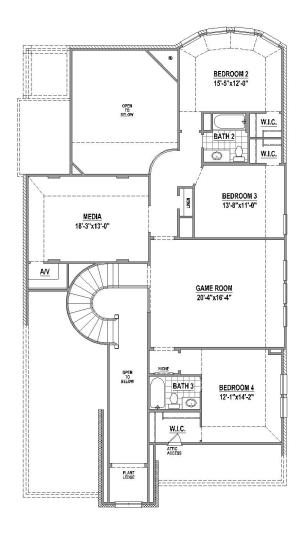

# PLAN 116 | 3,775 SF

**Features** 

- 2 Story
- 4 Bedrooms
- 3 Full Baths

- 1 Powder Bath
- Study
- 2 Dining Areas

- Game Room
- Media Room
- 2-Car Garage

#### **Second Floor**