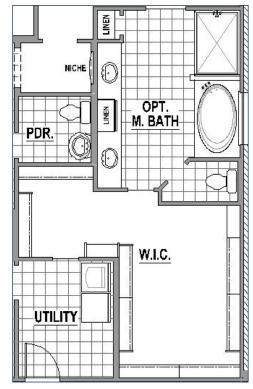

### **Structural Options**

Optional 2nd Floor Layout

Optional Main Bath Layout

**Optional Extended Outdoor Living** 

Optional Bedroom 5 with Bath 4