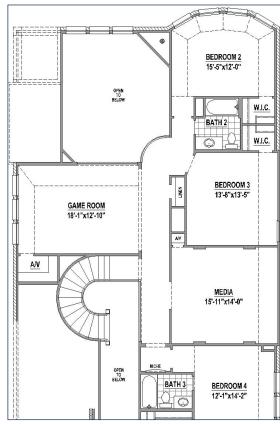

### **Structural Options**

Optional 2nd Floor Layout

Optional Main Bath Layout

**Optional Extended Outdoor Living** 

Optional Bedroom 5 with Bath 4