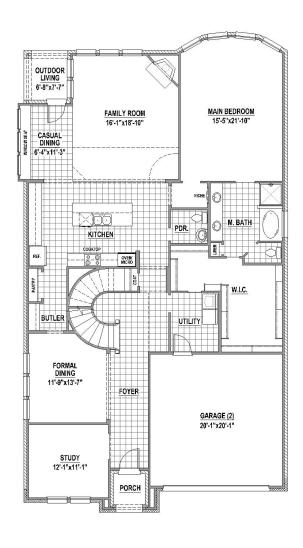

# PLAN 116 | 3,775 SF

**Features** 

- 2 Story
- 4 Bedrooms
- 3 Full Baths

- 1 Powder Bath
- Study
- 2 Dining Areas

- Game Room
- Media Room
- 2-Car Garage

#### **First Floor**