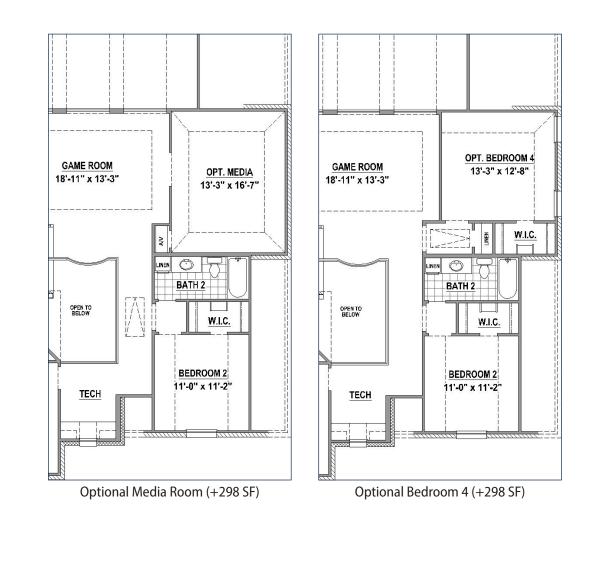

#### **Second Floor**

Game Room

Outdoor Living Area

• 3-Car Tandem Garage

#### **Structural Options**