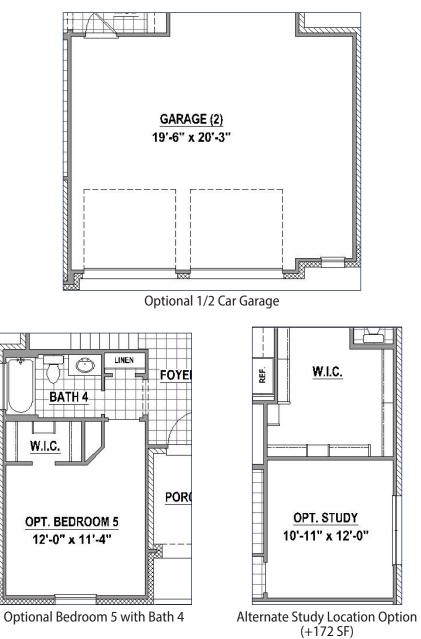

### PLAN 1195





Elevation E with Stone European Eclectic



# PLAN 1195 | 2,997 SF



### **First Floor**





#### **Second Floor**

Game Room

Outdoor Living Area

• 3-Car Tandem Garage

#### **Structural Options**





## PLAN 1195





Elevation F with Stone European Eclectic - Tudor



Elevation G with Stone French Eclectic

American Legend Homes reserves the right to change prices, plans, specifications, square footage and availability without prior notice or obligation. Square footages are approximate and may vary upon elevations and/or options selected. Elevations depicted are an artist's rendering and are subject to change or modification without notice. Not responsible for typographical errors. Please see a Sales Associate for more information. American Legend Homes and the ALH logo are registered trademarks of American Legend Homes, LLC. © 2020 American Legend Homes. All rights reserved. Plan 1195 TW50\_11/14/22



#### AMLEGENDHOMES.COM