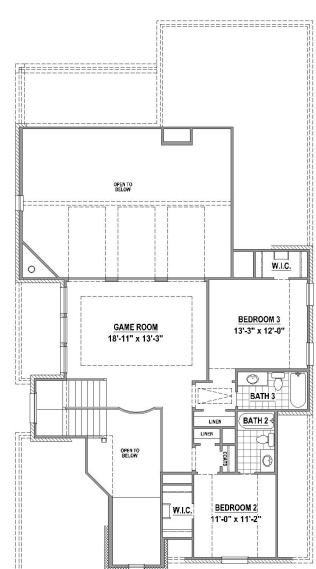

# PLAN 1195 | 2,997 SF

#### **Second Floor**

Game Room

Outdoor Living Area

• 3-Car Tandem Garage