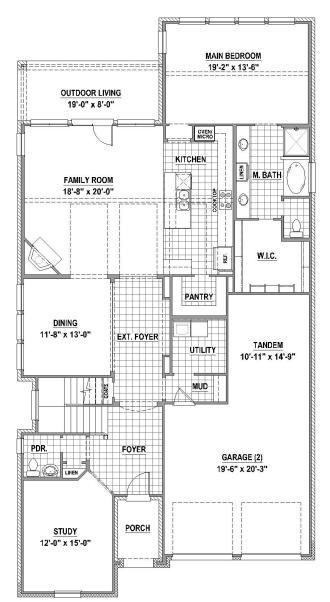

### PLAN 1195





Elevation E with Stone European Eclectic



# PLAN 1195 | 2,997 SF



### **First Floor**





#### **Second Floor**

Game Room

Outdoor Living Area

• 3-Car Tandem Garage

#### **Structural Options**





## PLAN 1195





Elevation F with Stone European Eclectic - Tudor



Elevation G with Stone French Eclectic

American Legend Homes reserves the right to change prices, plans, specifications, square footage and availability without prior notice or obligation. Square footages are approximate and may vary upon elevations and/or options selected. Elevations depicted are an artist's rendering and are subject to change or modification without notice. Not responsible for typographical errors. Please see a Sales Associate for more information. American Legend Homes and the ALH logo are registered trademarks of American Legend Homes, LLC. © 2020 American Legend Homes. All rights reser