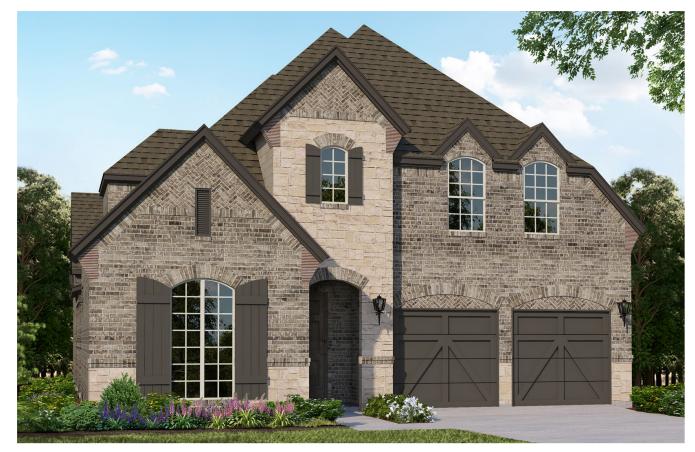

### PLAN 1195





Elevation E with Stone European Eclectic



# PLAN 1195 | 2,997 SF



### **First Floor**





#### **Second Floor**

Game Room

Outdoor Living Area

• 3-Car Tandem Garage

#### **Structural Options**





## PLAN 1195





Elevation F with Stone European Eclectic - Tudor



Elevation G with Stone French Eclectic

American Legend Homes reserves the right to change prices, plans, specifications, square footage and availability without prior notice or obligation. Square footages are approximate and may vary upon elevations and/or options selected. Elevations depicted are an artist's rendering and are subject to change or modification without notice. Not responsible for typographical errors. Please see a Sales Associate for more information. American Legend Homes and the ALH logo are regist