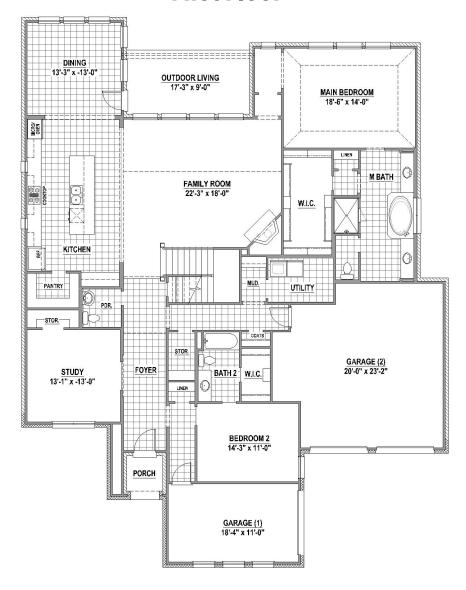

#### **First Floor**

# PLAN 1710 | 3,732 SF

**Features** 

- 2 Story
- 4 Bedrooms
- 4 Full Baths

- 1 Powder Bath
- Study
- 1 Dining Area

- Game Room
- Outdoor Living Area
- 3-Car Split Garage