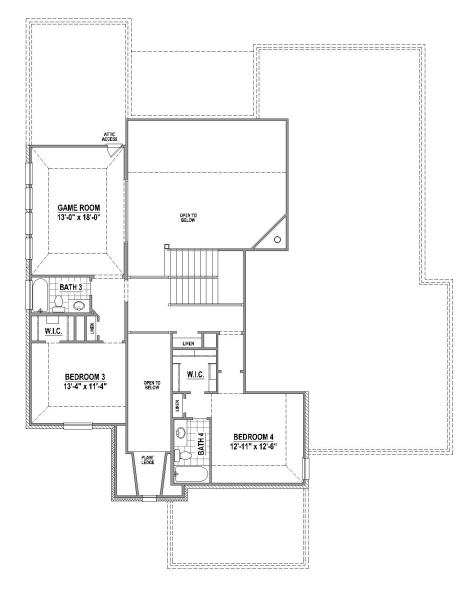

#### **Second Floor**

# PLAN 1710 | 3,732 SF

**Features** 

- 2 Story
- 4 Bedrooms
- 4 Full Baths

- 1 Powder Bath
- Study
- 1 Dining Area

- Game Room
- Outdoor Living Area
- 3-Car Split Garage