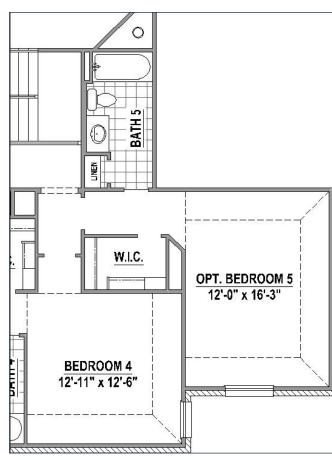

### **Structural Options**

**Optional Multi-Sliding Doors** 

Optional Media Room (+261 SF)

Optional Bedroom 5 with Bath 5 (+350 SF)