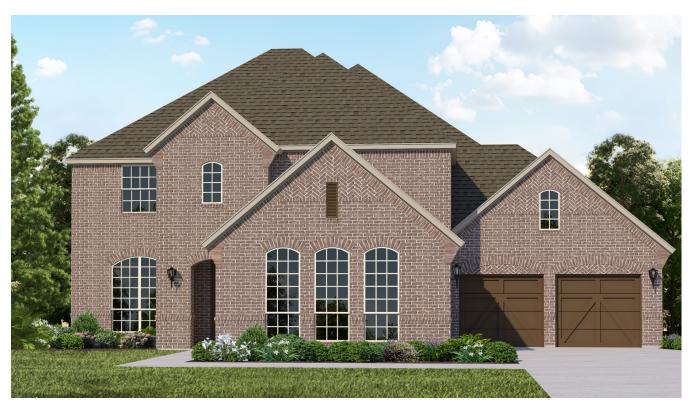

**Elevation A** 

WAY YOU LIVE

# PLAN 1710 | 3,732 SF

**Features** 

- 2 Story
- 4 Bedrooms
- 4 Full Baths

- 1 Powder Bath
- Study
- 1 Dining Area

- Game Room
- Outdoor Living Area
- 3-Car Split Garage

## **PLAN 1710**

**Elevation A with Stone** 

**Elevation B with Stone** 

**Elevation C with Stone** 

American Legend Homes reserves the right to change prices, plans, specifications, square footage and availability without prior notice or obligation. Square footages are approximate and may vary upon elevations and/or options selected. Elevations depicted are an artist's rendering and are subject to change or modification without notice. Not responsible for typographical errors. Please see a Sales Associate for more information. American Legend Homes and the ALH logo are registered trademarks of American Legend Homes, LLC. © 2020 American Legend Homes. All rights reserved.