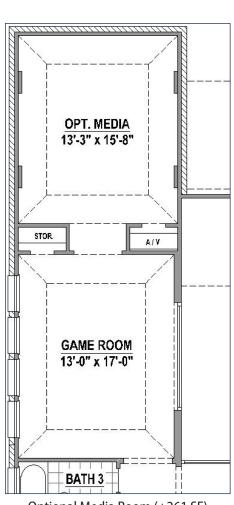

### **Structural Options**

**Optional Multi-Sliding Doors** 

Optional Media Room (+261 SF)

Optional Bedroom 5 with Bath 5 (+350 SF)