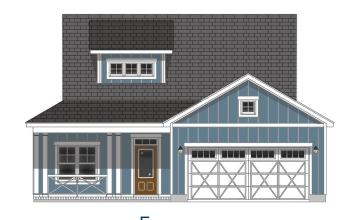

### THE MARSHALL

## THE MARSHALL

#### SECOND FLOOR & STRUCTURAL OPTIONS



STAIR LOCATION W/ OPTIONAL BONUS



OPTIONAL BONUS ROOM



**OPTIONAL BONUS BATH** 



Coastal



COTTAGE



**FARMHOUSE** 



**TRADITIONAL** 

3 Bedroom | 2 Bathroom | 1,804 sq.ft.

WITH OPTIONAL BONUS ROOM: 2,201 SQ. FT.

Additional options will increase square footage

Overall House Dimensions: 39'-0 x 74'-10" (including patio)

## THE MARSHALL

## THE MARSHALL

#### FIRST FLOOR & STRUCTURAL OPTIONS

# PATIO 12'-0"X10'-0" COV. PORCH 13'-2"X12'-7" OWNERS SUITE 13'-4"X16'-4" DINING ROOM 11'-0"X13'-10" GREAT ROOM BEDROOM #3 BEDROOM #2 11'-0"X13'-0" FRONT PORCH TWO CAR GARAGE FIRST FLOOR



OPTIONAL SCREEN PORCH



#### STRUCTURAL OPTIONS



OPTIONAL KITCHEN ISLAND



**OPTIONAL CHEF'S KITCHEN** 



OPTIONAL PRESTIGE KITCHEN







OPTIONAL OWNER'S BATH 3







BILLCLARKHOMES.COM

All photos, renderings, and floorplans are artist's concepts and are subject to change. Plans may vary.



BILLCLA