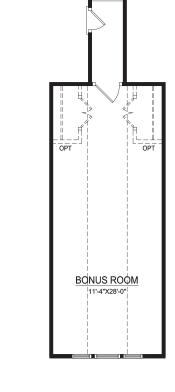

#### SECOND FLOOR & STRUCTURAL OPTIONS

STAIR LOCATION W/ OPTIONAL BONUS

OPTIONAL BONUS ROOM

**OPTIONAL BONUS BATH** 

Coastal

COTTAGE

**FARMHOUSE** 

**TRADITIONAL** 

3 Bedroom | 2 Bathroom | 1,804 sq.ft.

WITH OPTIONAL BONUS ROOM: 2,201 SQ. FT.

Additional options will increase square footage

Overall House Dimensions: 39'-0 x 74'-10" (including patio)