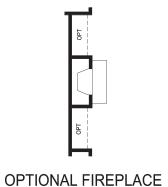

FLOOR & STRUCTURAL OPTIONS



STAIR LOCATION W/ OPTIONAL BONUS



OPTIONAL BONUS ROOM



**OPTIONAL BONUS BATH** 



Coastal



COTTAGE



**FARMHOUSE** 



**TRADITIONAL** 

3 Bedroom | 2 Bathroom | 1,804 sq.ft.

WITH OPTIONAL BONUS ROOM: 2,201 SQ. FT.

Additional options will increase square footage

Overall House Dimensions: 39'-0 x 74'-10" (including patio)

## THE MARSHALL

## THE MARSHALL

#### FIRST FLOOR & STRUCTURAL OPTIONS

# PATIO 12'-0"X10'-0" COV. PORCH 13'-2"X12'-7" OWNERS SUITE 13'-4"X16'-4" DINING ROOM 11'-0"X13'-10" GREAT ROOM BEDROOM #3 BEDROOM #2 11'-0"X13'-0" FRONT PORCH TWO CAR GARAGE FIRST FLOOR



OPTIONAL SCREEN PORCH



#### STRUCTURAL OPTIONS



OPTIONAL KITCHEN ISLAND



**OPTIONAL CHEF'S KITCHEN** 



OPTIONAL PRESTIGE KITCHEN







OPTIONAL OWNER'S BATH 3







BILLCLARKHOMES.COM

All photos, renderings, and floorplans are artist's concepts and are subject to change. Plans may vary.



BILLCLARKHOMES.COM

All photos, renderings, and floorplans are artist's concepts and are subject to change. Plans may vary.