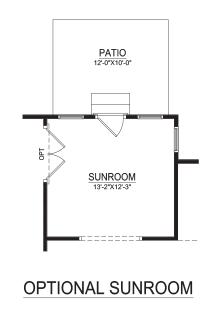

# PATIO 12'-0"X10'-0" COV. PORCH 13'-2"X12'-7" OWNERS SUITE 13'-4"X16'-4" DINING ROOM 11'-0"X13'-10" GREAT ROOM BEDROOM #3 BEDROOM #2 11'-0"X13'-0" FRONT PORCH TWO CAR GARAGE FIRST FLOOR

OPTIONAL SCREEN PORCH