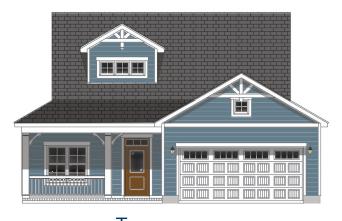

### THE MARSHALL

## THE MARSHALL

#### SECOND FLOOR & STRUCTURAL OPTIONS



STAIR LOCATION W/ OPTIONAL BONUS



OPTIONAL BONUS ROOM



**OPTIONAL BONUS BATH** 



Coastal



COTTAGE



**FARMHOUSE** 



**TRADITIONAL** 

3 Bedroom | 2 Bathroom | 1,804 sq.ft.

WITH OPTIONAL BONUS ROOM: 2,201 SQ. FT.

Additional options will increase square footage

Overall House Dimensions: 39'-0 x 74'-10" (including patio)

## THE MARSHALL

## THE MARSHALL

#### FIRST FLOOR & STRUCTURAL OPTIONS

# PATIO 12'-0"X10'-0" COV. PORCH 13'-2"X12'-7" OWNERS SUITE 13'-4"X16'-4" DINING ROOM 11'-0"X13'-10" GREAT ROOM BEDROOM #3 BEDROOM #2 11'-0"X13'-0" FRONT PORCH TWO CAR GARAGE FIRST FLOOR



OPTIONAL SCREEN PORCH



#### STRUCTURAL OPTIONS



OPTIONAL KITCHEN ISLAND



**OPTIONAL CHEF'S KITCHEN** 



OPTIONAL PRESTIGE KITCHEN







OPTIONAL OWNER'S BATH 3







BILLCLARKHOMES.COM

All photos, renderings, and floorplans are artist's concepts and are subject to change. Plans may vary.



BILLCLARKHOMES.COM

All p