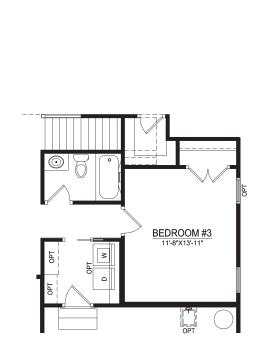

#### FIRST FLOOR & STRUCTURAL OPTIONS

# PATIO 12'-0"X10'-0" COV. PORCH 13'-2"X12'-7" OWNERS SUITE 13'-4"X16'-4" DINING ROOM 11'-0"X13'-10" GREAT ROOM BEDROOM #3 BEDROOM #2 11'-0"X13'-0" FRONT PORCH TWO CAR GARAGE FIRST FLOOR

OPTIONAL SCREEN PORCH