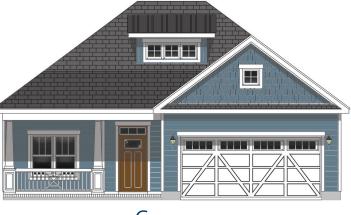

### THE MARSHALL

## THE MARSHALL

3 Bedroom | 2 Bathroom | 1,804 sq.ft.

WITH OPTIONAL BONUS ROOM: 2,201 SQ. FT.

Additional options will increase square footage

Overall House Dimensions: 39'-0 x 74'-10" (including patio)