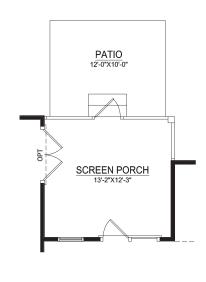

# PATIO 12'-0"X10'-0" COV. PORCH 13'-2"X12'-7" OWNERS SUITE 13'-4"X16'-4" DINING ROOM 11'-0"X13'-10" GREAT ROOM BEDROOM #3 BEDROOM #2 11'-0"X13'-0" FRONT PORCH TWO CAR GARAGE FIRST FLOOR

OPTIONAL SCREEN PORCH