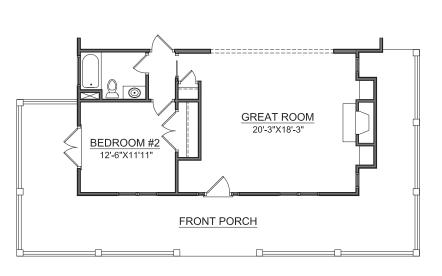

### 4 Bedroom | 3 Bathroom | 2,912 sq.ft. First Floor Owner's Suite | Rear Attached 2-Car Garage

# THE WAVERLY

**ACYHOMES** 

**Bill Clark** 

Second Floor  $\odot$ BEDROOM #4 BEDROOM #3 12'-6"X15'-6" 14'-7"X15'-6" GATHERING ROOM 16'-4"X13'-5"

OPTIONAL WRAP AROUND PORCH

OPTIONAL PRESTIGE KITCHEN

COUNTER HGT