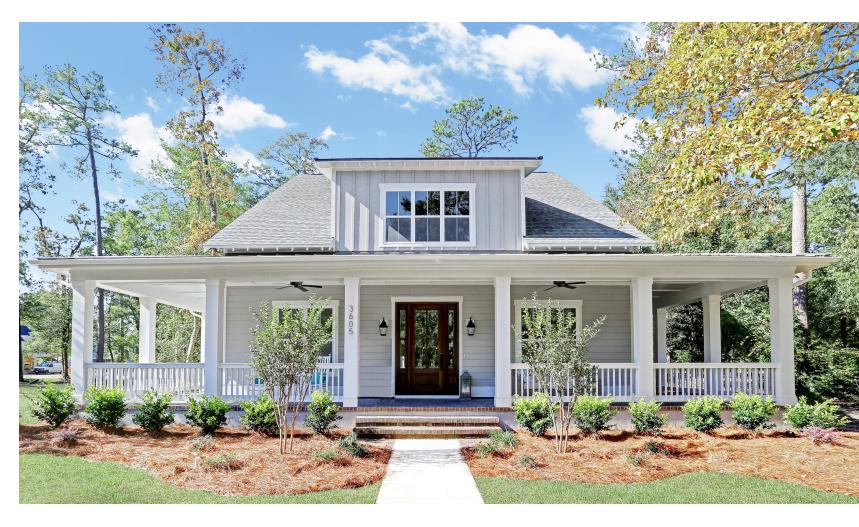

# THE WAVERLY

### 4 Bedroom | 3 Bathroom | 2,912 sq.ft. First Floor Owner's Suite | Rear Attached 2-Car Garage