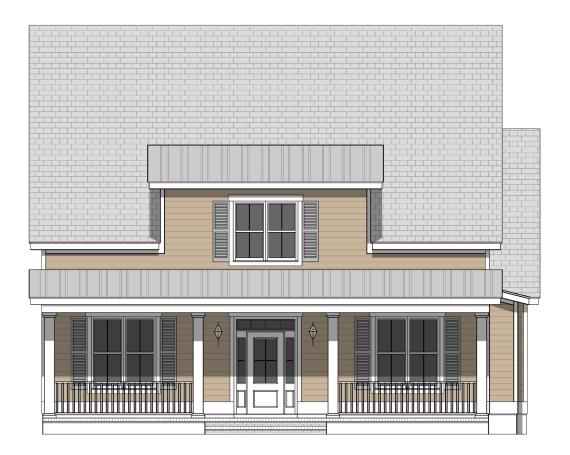

HOMES By Bill Clark

# THE WAVERLY

### FRONT ELEVATION







# THE WAVERLY

### 4 Bedroom | 3 Bathroom | 2,912 sq.ft. First Floor Owner's Suite | Rear Attached 2-Car Garage

# THE WAVERLY



**ACYHOMES** 

**Bill Clark** 

Second Floor  $\odot$ BEDROOM #4 BEDROOM #3 12'-6"X15'-6" 14'-7"X15'-6" GATHERING ROOM 16'-4"X13'-5"



OPTIONAL WRAP AROUND PORCH



OPTIONAL PRESTIGE KITCHEN

COUNTER HGT

#### LEGACYHOMESBYBILLCLARK.COM

All photos, renderings, and floorplans are artist's concepts and are subject to change. Plans may vary.



THE WAVERLY

#### STRUCTURAL OPTIONS



KITCHEN/ DINING AREA 26'-5"X13'-1"

Make your home truly one-of-a-kind This home plan can be customized further than the shown options.

LEGACYHOMESBYBILLCLARK.COM

All photos, renderings, and floorplans are artist's concepts and are subject to change. Plans may vary.