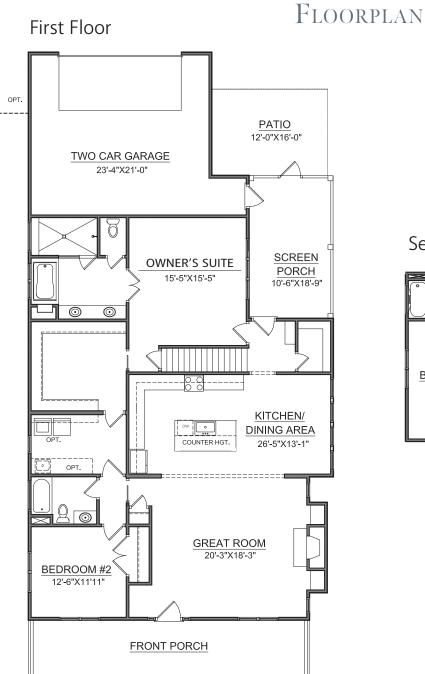

### 4 Bedroom | 3 Bathroom | 2,912 sq.ft. First Floor Owner's Suite | Rear Attached 2-Car Garage

# THE WAVERLY

**ACYHOMES** 

**Bill Clark** 

Second Floor  $\odot$ BEDROOM #4 BEDROOM #3 12'-6"X15'-6" 14'-7"X15'-6" GATHERING ROOM 16'-4"X13'-5"

OPTIONAL WRAP AROUND PORCH

OPTIONAL PRESTIGE KITCHEN

COUNTER HGT

#### STRUCTURAL OPTIONS

KITCHEN/ DINING AREA 26'-5"X13'-1"

Make your home truly one-of-a-kind This home plan can be customized further than the shown options.

LEGACYHOMESBYBILLCLARK.COM

All photos, renderings, and floorplans are artist's concepts and are subject to change. Plans may vary.