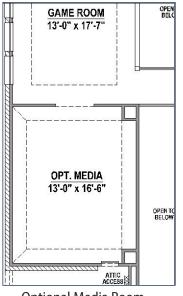

### **Structural Options**

Optional Extended Outdoor Living (+124 SF)

Optional Bath 4 with Bedroom 5 (+83 SF)

Optional Main Bay Window (+24 SF)

Optional Main Bath Layout

Optional Media Room (+236 SF)

Optional Drop in Tub in Main Bath

Optional Bedroom 5 with Bath 5 (+236 SF)

Optional Media Room, Bedroom 5 & Bath 5 (+593 SF)