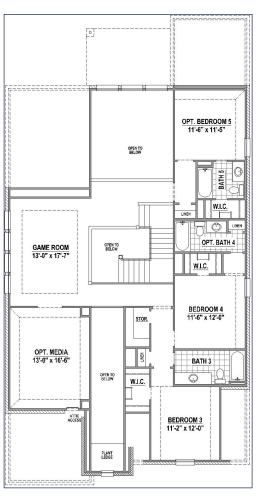

#### **Second Floor**

### **Structural Options**

Optional Extended Outdoor Living (+124 SF)

Optional Bath 4 with Bedroom 5 (+83 SF)

Optional Main Bay Window (+24 SF)

Optional Main Bath Layout

Optional Media Room (+236 SF)

Optional Drop in Tub in Main Bath

Optional Bedroom 5 with Bath 5 (+236 SF)

Optional Media Room, Bedroom 5 & Bath 5 (+593 SF)