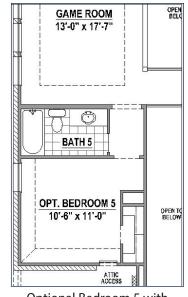

Optional Bedroom 5 with Bath 5 (+236 SF)

Optional Media Room, Bedroom 5 & Bath 5 (+593 SF)