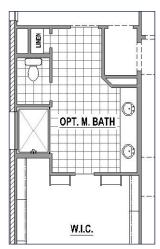

### **Structural Options**

Optional Extended Outdoor Living (+124 SF)

Optional Bath 4 with Bedroom 5 (+83 SF)

Optional Main Bay Window (+24 SF)

Optional Main Bath Layout

Optional Media Room (+236 SF)

Optional Drop in Tub in Main Bath