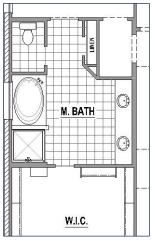

### **Structural Options**

Optional Extended Outdoor Living (+124 SF)

Optional Bath 4 with Bedroom 5 (+83 SF)

Optional Main Bay Window (+24 SF)

Optional Main Bath Layout

Optional Media Room (+236 SF)

Optional Drop in Tub in Main Bath