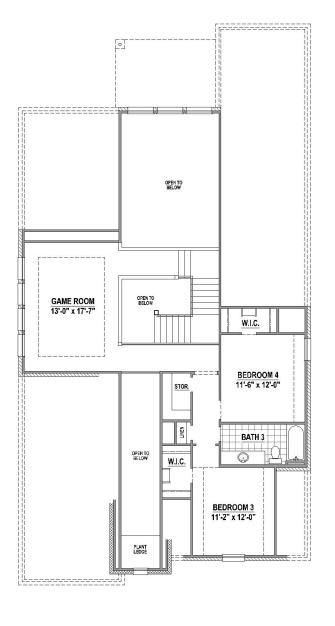

#### **Second Floor**

# PLAN 1533 | 3,109 SF

**Features** 

- 2 Story
- 4 Bedrooms
- 3 Full Baths

- 1 Powder Bath
- Study
- 1 Dining Area

- Game Room
- Outdoor Living Area
- 2-Car Garage