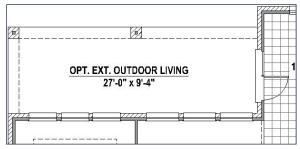

### **Structural Options**

Optional Extended Outdoor Living (+124 SF)

Optional Bath 4 with Bedroom 5 (+83 SF)

Optional Main Bay Window (+24 SF)

Optional Main Bath Layout

Optional Media Room (+236 SF)

Optional Drop in Tub in Main Bath