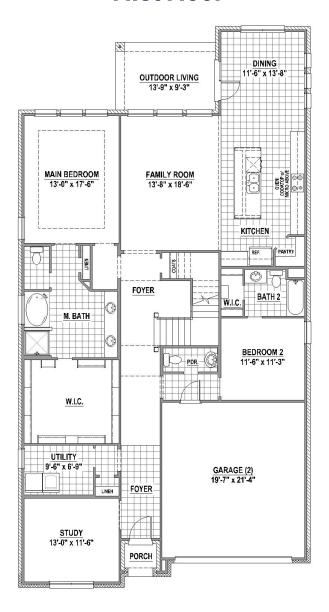

#### **First Floor**

# PLAN 1533 | 3,109 SF

**Features** 

- 2 Story
- 4 Bedrooms
- 3 Full Baths

- 1 Powder Bath
- Study
- 1 Dining Area

- Game Room
- Outdoor Living Area
- 2-Car Garage