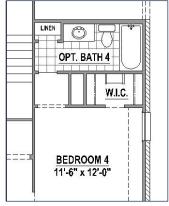

### **Structural Options**

Optional Extended Outdoor Living (+124 SF)

Optional Bath 4 with Bedroom 5 (+83 SF)

Optional Main Bay Window (+24 SF)

Optional Main Bath Layout

Optional Media Room (+236 SF)

Optional Drop in Tub in Main Bath