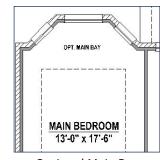

### **Structural Options**

Optional Extended Outdoor Living (+124 SF)

Optional Bath 4 with Bedroom 5 (+83 SF)

Optional Main Bay Window (+24 SF)

Optional Main Bath Layout

Optional Media Room (+236 SF)

Optional Drop in Tub in Main Bath