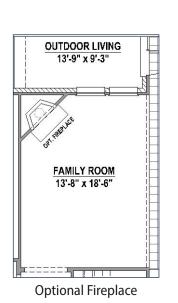

### **Structural Options**

Optional Extended Outdoor Living (+124 SF)

Optional Bath 4 with Bedroom 5 (+83 SF)

Optional Main Bay Window (+24 SF)

Optional Main Bath Layout

Optional Media Room (+236 SF)

Optional Drop in Tub in Main Bath